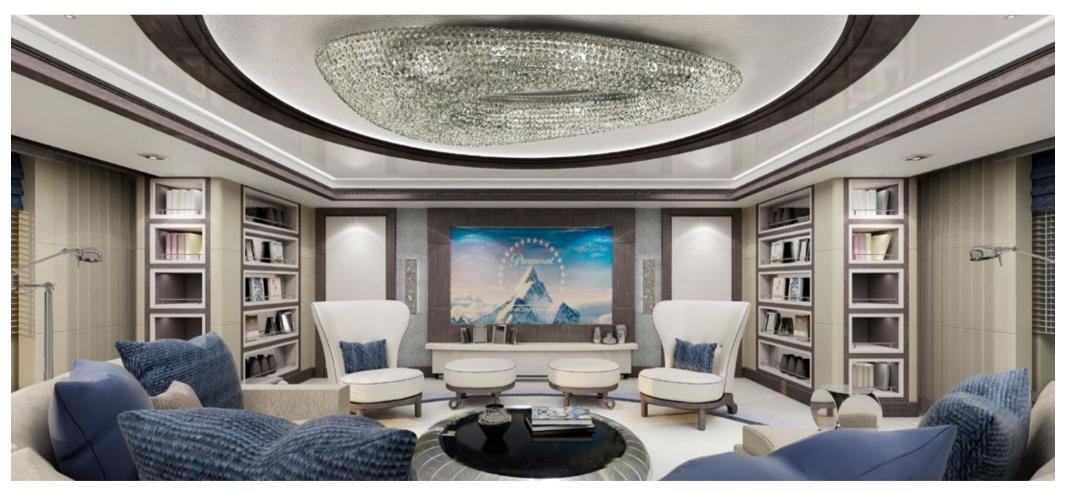

### THE LUXURY OF TRANQUILLITY AND RELAXATION

UPPER LOUNGE – by day a spacious day lounge and by night a home cinema

As befits a fully custom yacht the contemporary styled interior is designed to be exquisite in detail and constructed to the highest standards. With a palate of light bleached woods, gentle blue fabrics, natural materials and stones, the interior is a place of tranquillity and relaxation.