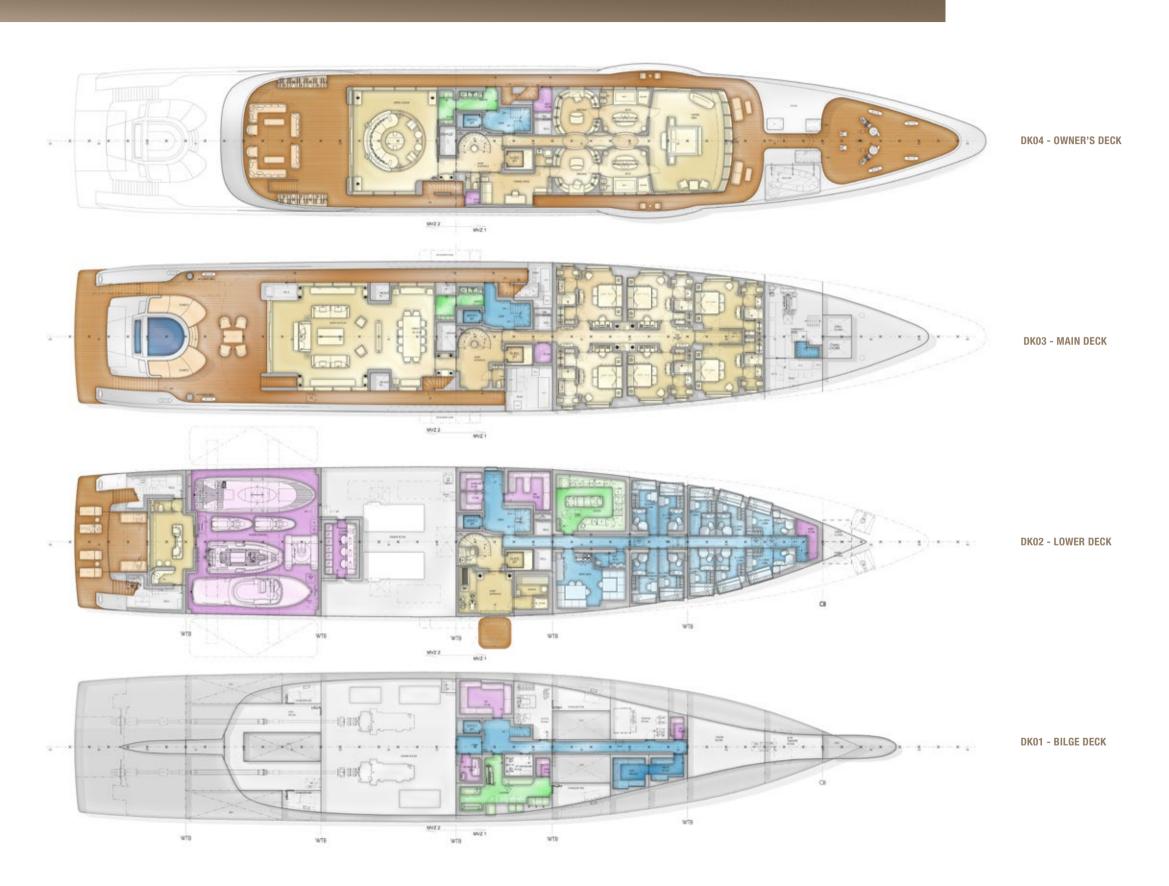

### THE ESSENCE OF AURA

It was a great honour to be asked by Fincantieri Yachts to design a vision of a modern 75m.

My challenge was to create a modern yet timeless exterior that would identify with the Fincantieri Yachts brand values. Within her flowing lines I incorporated some subtle H2 design language including the fixed owners balconies and the sleek surfacing. The bow line is very strong and aggressive giving the yacht a sense of strength and purpose. As well as elegant and beautiful the yacht had to be extremely practical, incorporating a fully functional helideck, large deck spaces, tender garages and a large aft deck pool.

These were all important signature features to be incorporated into AURA.

Jonny Horsfield