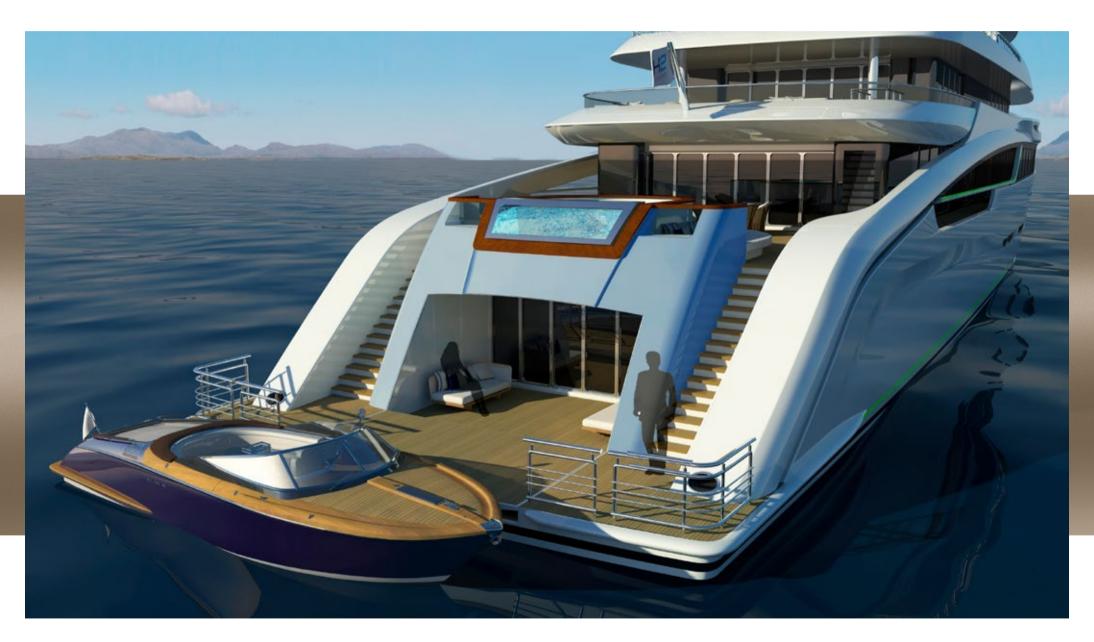

# THE BEACH CLUB, A PLACE TO SPEND THE DAY MESSING AROUND IN THE WATER!

Guests can spend time here with direct access to the sea and the toys. With her feature aft pool this deck is now somewhere guests can spend quality time.

This is now an essential feature on yachts this size. Because the aft door folds down instead of up we created a large platform and beach club with minimum shade and a feeling of light. This is helped with a skylight in the bottom of the pool.