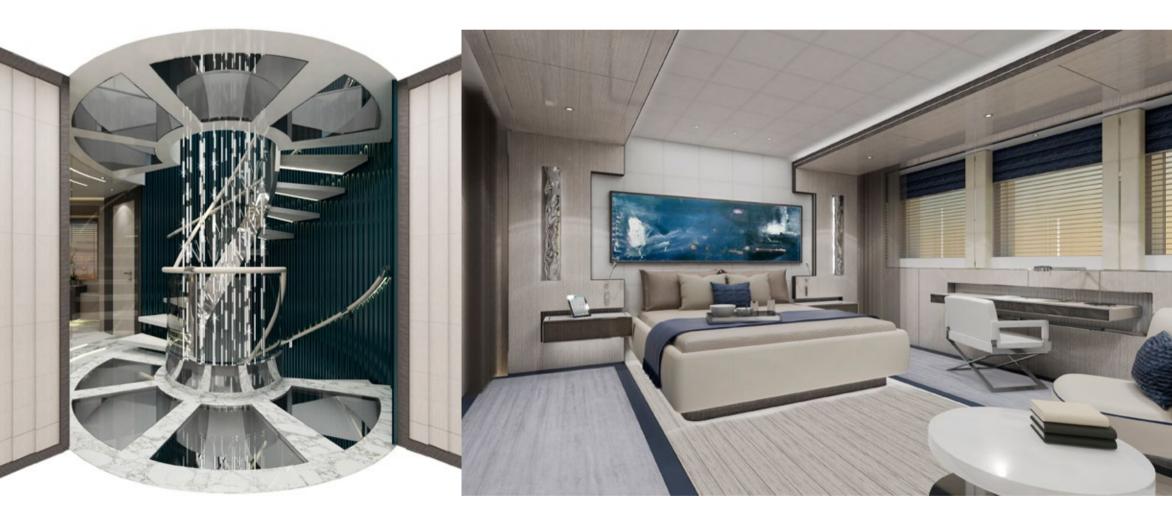

THE DRAMATIC CENTRAL STAIRCASE

GUEST BEDROOM - clean lines and extremely spacious, the bedrooms offer a place of refuge from the outside world

A very important feature of the yacht, giving access throughout the decks. With glass floors and ceilings the light will pass through the staircase giving a feeling or unparalleled drama. A beautiful custom designed chandelier will flow through the centre.