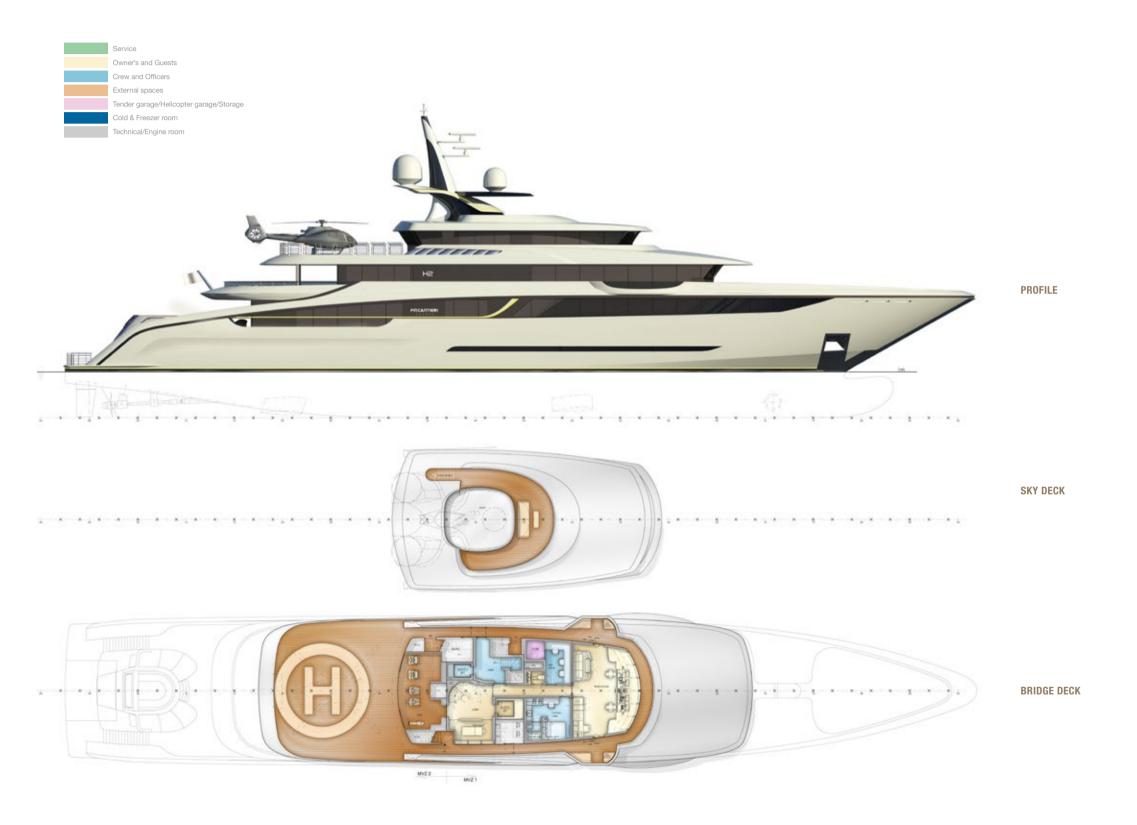

#### BEAUTY REBORN

75 m LUXURY MOTOR YACHT

| Length overall                       | 75.6 m    |
|--------------------------------------|-----------|
| Max beam                             | 12.50 m   |
| Full-load draught                    | 3.75 m    |
| Gross tonnage                        | 2,000 GRT |
| No. of decks                         | 6         |
| Owner's and guests cabins            | 7         |
| Captain's, officer's and crew cabins | 11        |
| Max no. of berths (14 pax + 19 crew) | 33        |

| Propulsion system                    | 2 diesel engines | with fixed pitch propellers |
|--------------------------------------|------------------|-----------------------------|
| Propulsion (engines m                | ax power)        | 2 x abt. 2,000 kW           |
| Maximum speed (100%                  | 17 kn            |                             |
| Nautical range at 12 k               | abt. 5,000 nm    |                             |
| Generators (engines max rated power) |                  | 2 x abt. 415 ekW            |
|                                      |                  | + 1 x abt. 200 ekW          |
| Bow thruster                         |                  | 1 x abt. 250 kW             |
| Stabilizers (at anchor)              |                  | 2 pairs fixed               |