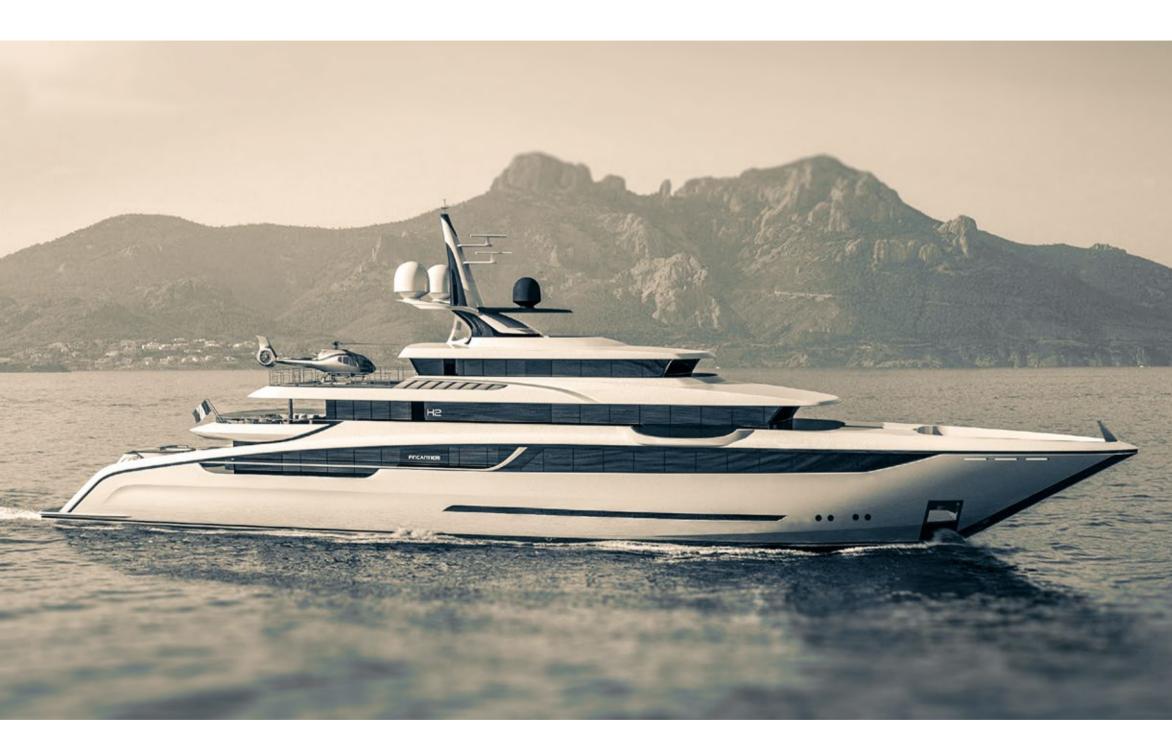

### AURA BEAUTY REBORN

75m LUXURY MOTOR YACHT

FINCANTIERI УАСНТЅ

AURA - 75m LUXURY MOTOR YACHT - designed by H2 specially for FINCANTIERI YACHTS

### THE ESSENCE OF AURA

It was a great honour to be asked by Fincantieri Yachts to design a vision of a modern 75m.

My challenge was to create a modern yet timeless exterior that would identify with the Fincantieri Yachts brand values. Within her flowing lines I incorporated some subtle H2 design language including the fixed owners balconies and the sleek surfacing. The bow line is very strong and aggressive giving the yacht a sense of strength and purpose. As well as elegant and beautiful the yacht had to be extremely practical, incorporating a fully functional helideck, large deck spaces, tender garages and a large aft deck pool.

These were all important signature features to be incorporated into AURA.

Jonny Horsfield