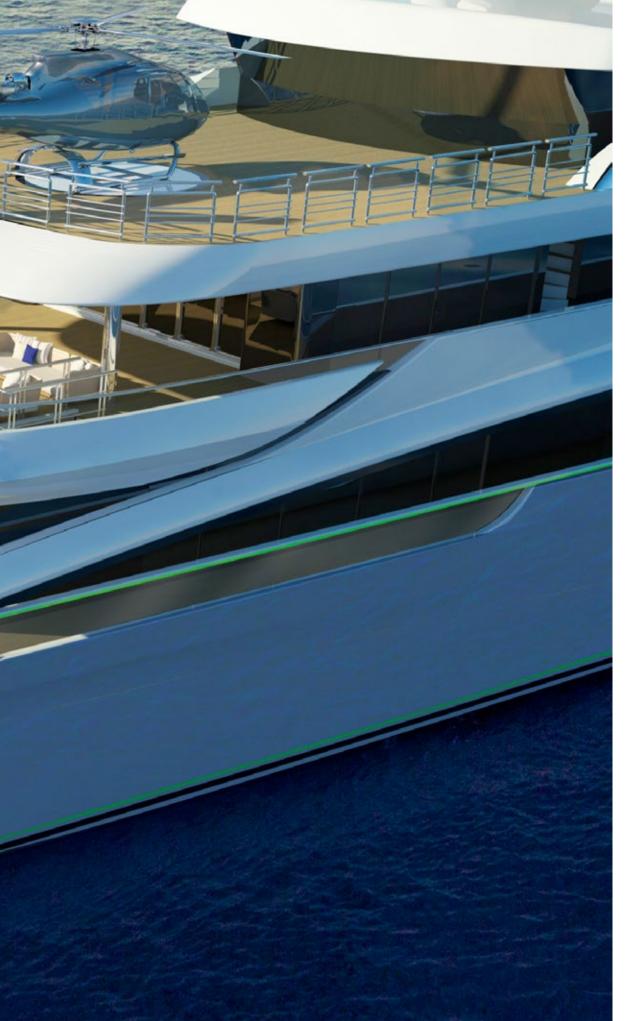

### THE ESSENCE OF AURA

It was a great honour to be asked by Fincantieri Yachts to design a vision of a modern 75m.

My challenge was to create a modern yet timeless exterior that would identify with the Fincantieri Yachts brand values. Within her flowing lines I incorporated some subtle H2 design language including the fixed owners balconies and the sleek surfacing. The bow line is very strong and aggressive giving the yacht a sense of strength and purpose. As well as elegant and beautiful the yacht had to be extremely practical, incorporating a fully functional helideck, large deck spaces, tender garages and a large aft deck pool.

These were all important signature features to be incorporated into AURA.

Jonny Horsfield