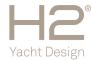

#### BEAUTY REBORN

75 m LUXURY MOTOR YACHT

| Length overall                       | 75.6 m    |
|--------------------------------------|-----------|
| Max beam                             | 12.50 m   |
| Full-load draught                    | 3.75 m    |
| Gross tonnage                        | 2,000 GRT |
| No. of decks                         | 6         |
| Owner's and guests cabins            | 7         |
| Captain's, officer's and crew cabins | 11        |
| Max no. of berths (14 pax + 19 crew) | 33        |

| Propulsion system                    | 2 diesel engines | with fixed pitch propellers |
|--------------------------------------|------------------|-----------------------------|
| Propulsion (engines m                | ax power)        | 2 x abt. 2,000 kW           |
| Maximum speed (100%                  | 17 kn            |                             |
| Nautical range at 12 k               | abt. 5,000 nm    |                             |
| Generators (engines max rated power) |                  | 2 x abt. 415 ekW            |
|                                      |                  | + 1 x abt. 200 ekW          |
| Bow thruster                         |                  | 1 x abt. 250 kW             |
| Stabilizers (at anchor)              |                  | 2 pairs fixed               |