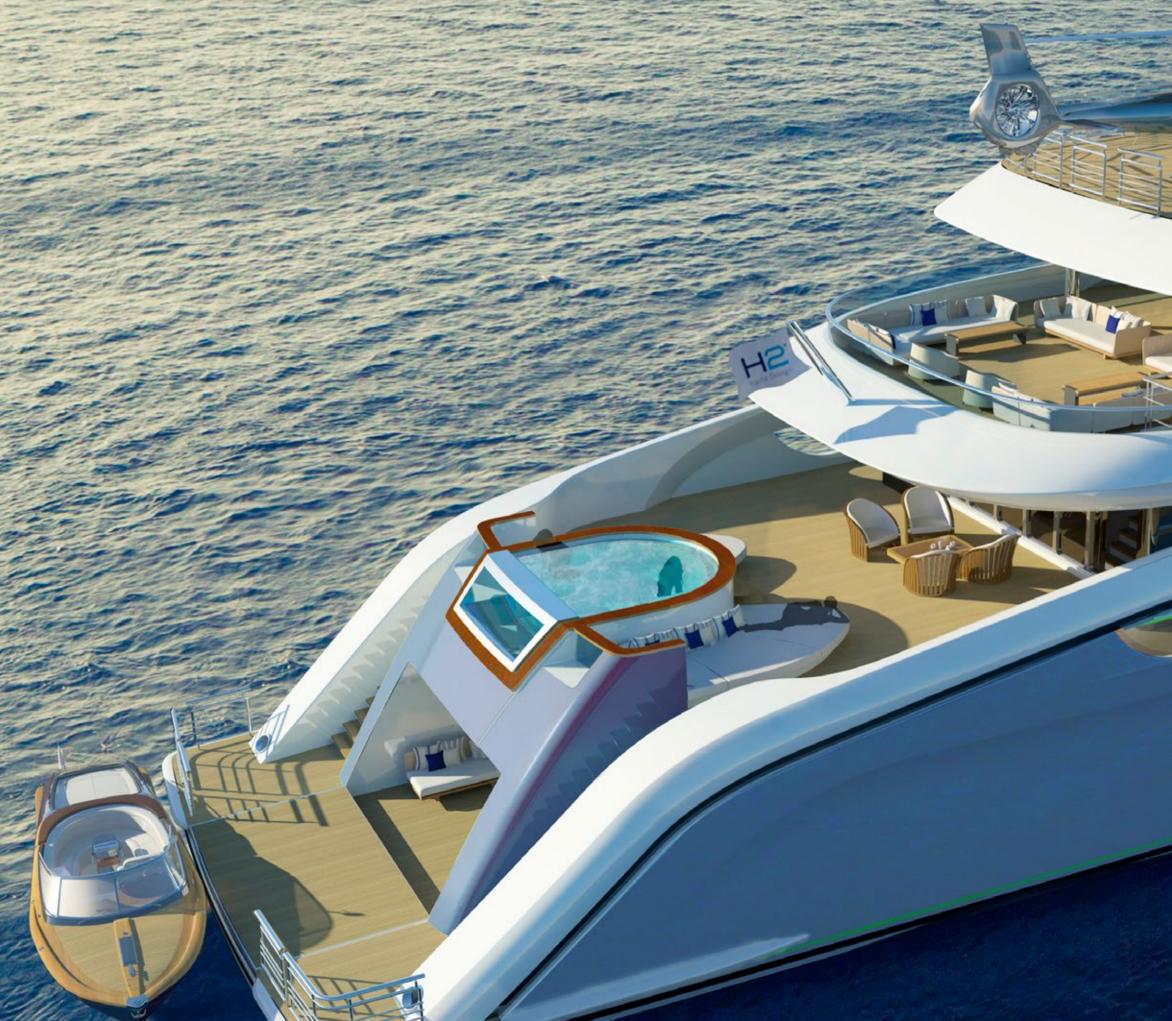

# THE BEACH CLUB, A PLACE TO SPEND THE DAY MESSING AROUND IN THE WATER!

Guests can spend time here with direct access to the sea and the toys. With her feature aft pool this deck is now somewhere guests can spend quality time.

This is now an essential feature on yachts this size. Because the aft door folds down instead of up we created a large platform and beach club with minimum shade and a feeling of light. This is helped with a skylight in the bottom of the pool.