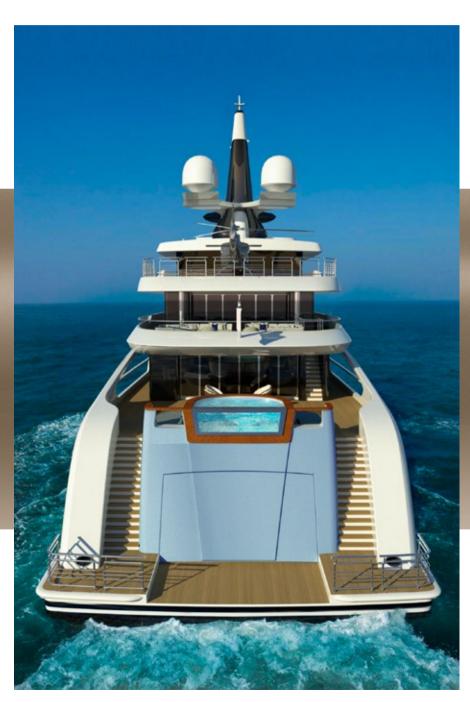

# THE BEACH CLUB, A PLACE TO SPEND THE DAY MESSING AROUND IN THE WATER!

Guests can spend time here with direct access to the sea and the toys. With her feature aft pool this deck is now somewhere guests can spend quality time.

This is now an essential feature on yachts this size. Because the aft door folds down instead of up we created a large platform and beach club with minimum shade and a feeling of light. This is helped with a skylight in the bottom of the pool.