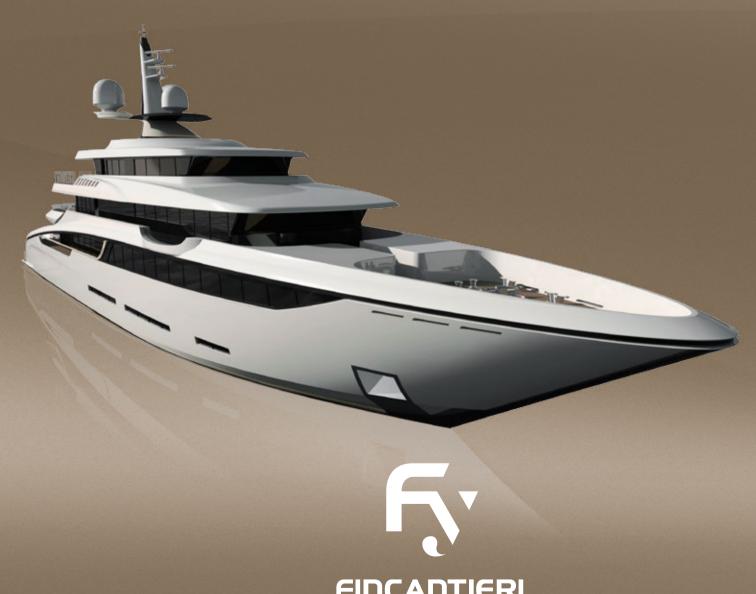

### AURA BEAUTY REBORN

75m LUXURY MOTOR YACHT

FINCANTIERI УАСНТЅ

AURA - 75m LUXURY MOTOR YACHT - designed by H2 specially for FINCANTIERI YACHTS

### THE ESSENCE OF AURA

It was a great honour to be asked by Fincantieri Yachts to design a vision of a modern 75m.

My challenge was to create a modern yet timeless exterior that would identify with the Fincantieri Yachts brand values. Within her flowing lines I incorporated some subtle H2 design language including the fixed owners balconies and the sleek surfacing. The bow line is very strong and aggressive giving the yacht a sense of strength and purpose. As well as elegant and beautiful the yacht had to be extremely practical, incorporating a fully functional helideck, large deck spaces, tender garages and a large aft deck pool.

These were all important signature features to be incorporated into AURA.

Jonny Horsfield