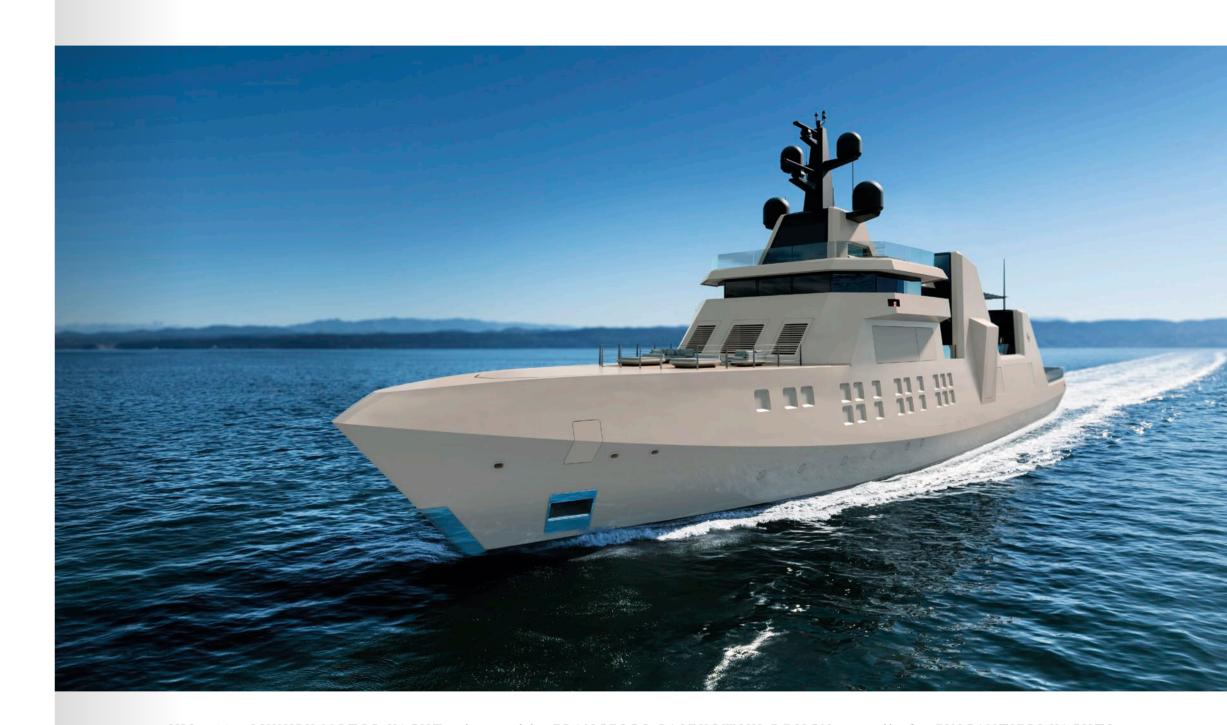

#### UNCONVENTIONAL ATTRACTION

Francesco Paszkowski

I accepted the offer to design a mega-yacht for Fincantieri Yachts enthusiastically because I saw the commission as the perfect occasion to explore the possibilities of combining Fincantieri's long-standing heritage in designing technologically advanced navy vessels with my personal experience in designing luxury leisure yachts.

The resulting design is an unconventional 6-deck 80m-yacht whose austere lines recall navy vessels, but whose liveability is enhanced by open-air areas and the comforts of a mega-yacht.

The yacht's generous size allowed for interior spaces as large as those of a cruise ship. In keeping with the yacht's exterior look, the interiors too are done in a minimal, contemporary style.

While floor-to-ceiling glazed surfaces light up the interiors, they are masked from the outside by a film coating that matches the hull colour so that they don't detract from the yacht's austere look.