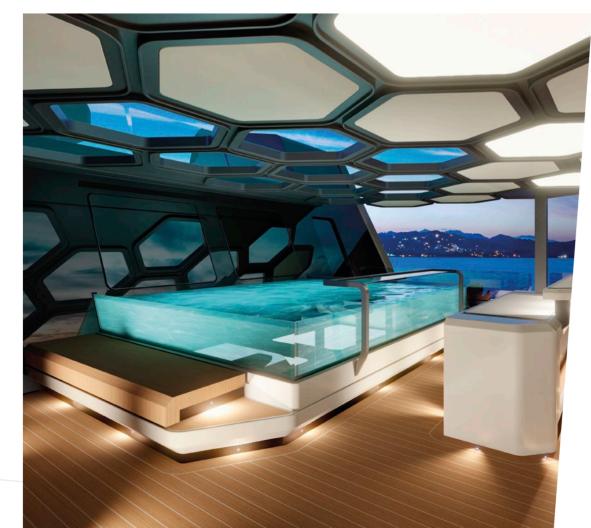

### RELAX, IT'S ONLY MAGIC

Social areas are provided on every deck. On the wheelhouse bridge guests can relax on the C-shaped sofas after, sit on the stools around the bar counter in front of a large pool while enjoying an amazing view yet protected from the sun by the peculiar solar-paneled roof.