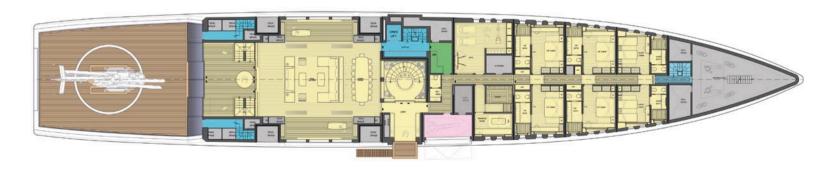

### A PRIVATE ISLAND

The upper deck is exclusively conceived for the owner. His apartment includes a gym on a sheltered terrace with sea view, a studio and a private terrace forward. Large windows open up the view further to the sea. Two stairways on both sides of the main deck lobby gives direct access to the owner's stateroom from the helipad.

OWNED'S STI

LOBBY MAIN DECK

OWNER'S CABIN OWNER'S CABIN

PROFILE

DECK 4 - UPPER DECK

DECK 6 - BRIDGE DECK

DECK 3 - MAIN DECK

CK DECK 2 - LOWER DECK