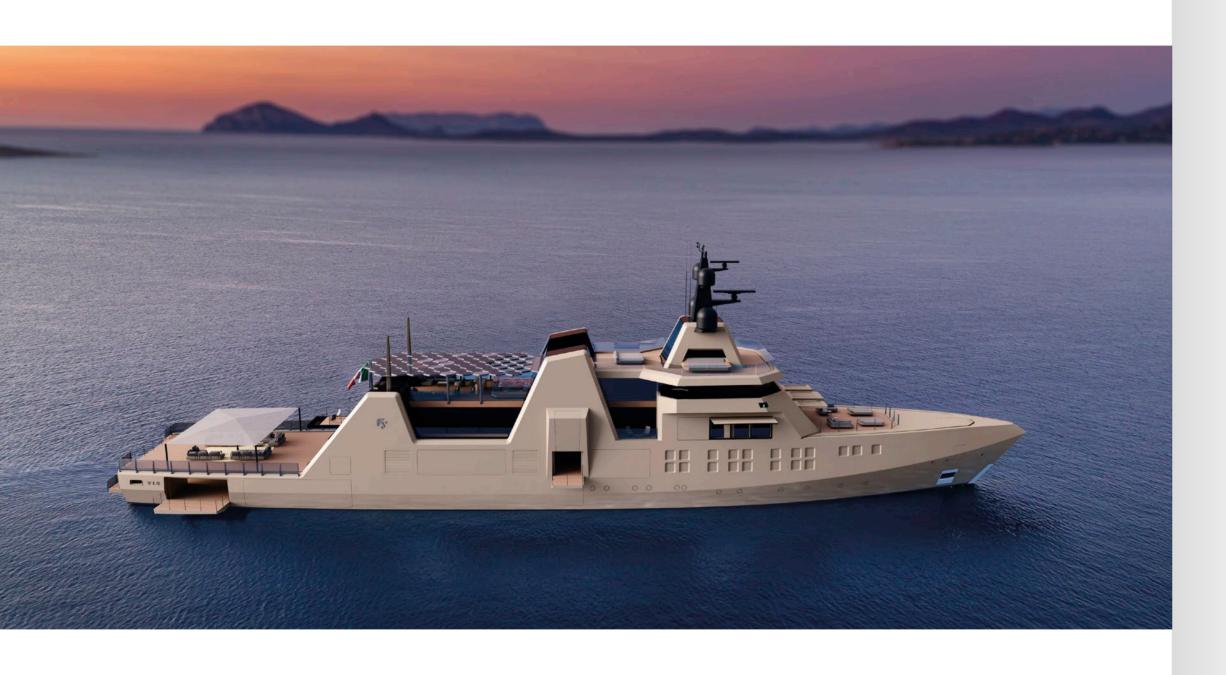

The resulting design is an unconventional 6-deck 80m-yacht whose austere lines recall navy vessels, but whose liveability is enhanced by open-air areas and the comforts of a mega-yacht.

The yacht's generous size allowed for interior spaces as large as those of a cruise ship. In keeping with the yacht's exterior look, the interiors too are done in a minimal, contemporary style.

While floor-to-ceiling glazed surfaces light up the interiors, they are masked from the outside by a film coating that matches the hull colour so that they don't detract from the yacht's austere look.