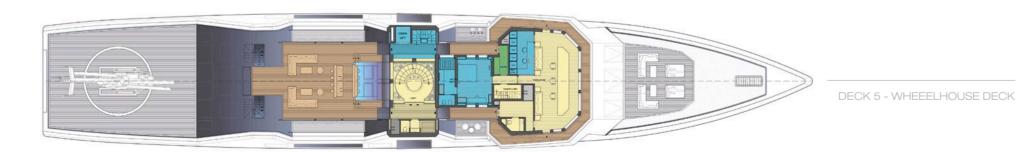

### RELAX, IT'S ONLY MAGIC

Social areas are provided on every deck. On the wheelhouse bridge guests can relax on the C-shaped sofas after, sit on the stools around the bar counter in front of a large pool while enjoying an amazing view yet protected from the sun by the peculiar solar-paneled roof.

WHEELHOUSE DECK (left) AND MAIN DECK (above)

LIVING ROOM MAIN DECK