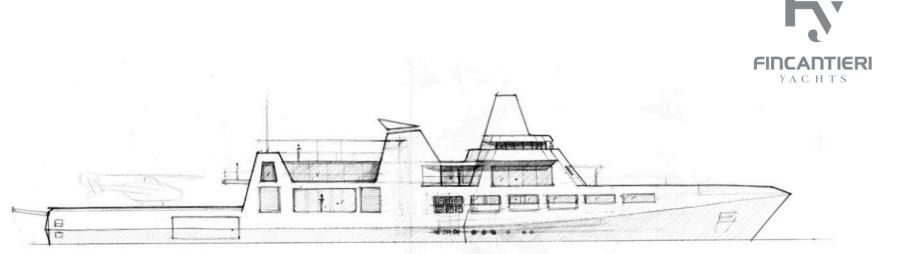

### RELAX, IT'S ONLY MAGIC

Social areas are provided on every deck. On the wheelhouse bridge guests can relax on the C-shaped sofas after, sit on the stools around the bar counter in front of a large pool while enjoying an amazing view yet protected from the sun by the peculiar solar-paneled roof.

WHEELHOUSE DECK (left) AND MAIN DECK (above)

LIVING ROOM MAIN DECK

## INTERIORS OUT OF THE BOX

On the main deck floor-to-ceiling windows brighten the generous living whose style recalls the subtle architectural touches of a sophisticated home. A luxuriant winter garden surrounds the scenic lift in the wide lobby.

### A PRIVATE ISLAND

The upper deck is exclusively conceived for the owner. His apartment includes a gym on a sheltered terrace with sea view, a studio and a private terrace forward. Large windows open up the view further to the sea. Two stairways on both sides of the main deck lobby gives direct access to the owner's stateroom from the helipad.

OWNED'S STI

LOBBY MAIN DECK

OWNER'S CABIN OWNER'S CABIN

PROFILE

DECK 4 - UPPER DECK

DECK 6 - BRIDGE DECK

DECK 3 - MAIN DECK

CK DECK 2 - LOWER DECK