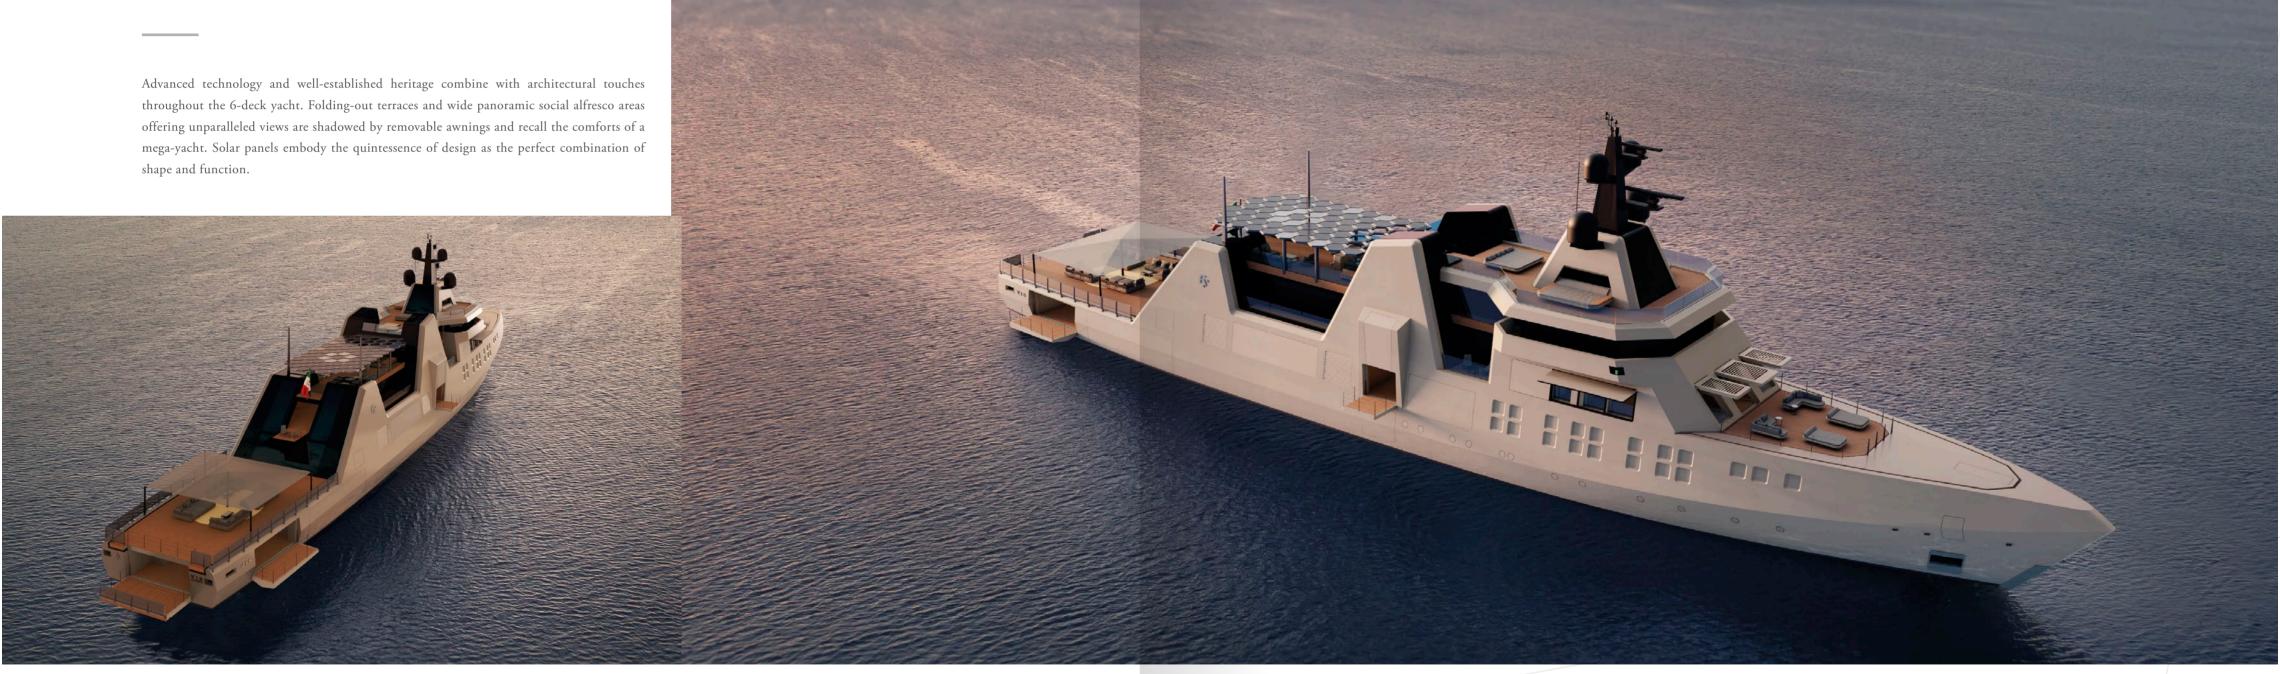

The resulting design is an unconventional 6-deck 80m-yacht whose austere lines recall navy vessels, but whose liveability is enhanced by open-air areas and the comforts of a mega-yacht.

The yacht's generous size allowed for interior spaces as large as those of a cruise ship. In keeping with the yacht's exterior look, the interiors too are done in a minimal, contemporary style.

While floor-to-ceiling glazed surfaces light up the interiors, they are masked from the outside by a film coating that matches the hull colour so that they don't detract from the yacht's austere look.