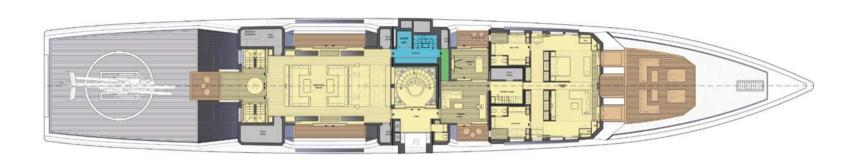

WHEELHOUSE DECK (left) AND MAIN DECK (above)

LIVING ROOM MAIN DECK

## INTERIORS OUT OF THE BOX

On the main deck floor-to-ceiling windows brighten the generous living whose style recalls the subtle architectural touches of a sophisticated home. A luxuriant winter garden surrounds the scenic lift in the wide lobby.

WIDE LOBBY MAIN DECK