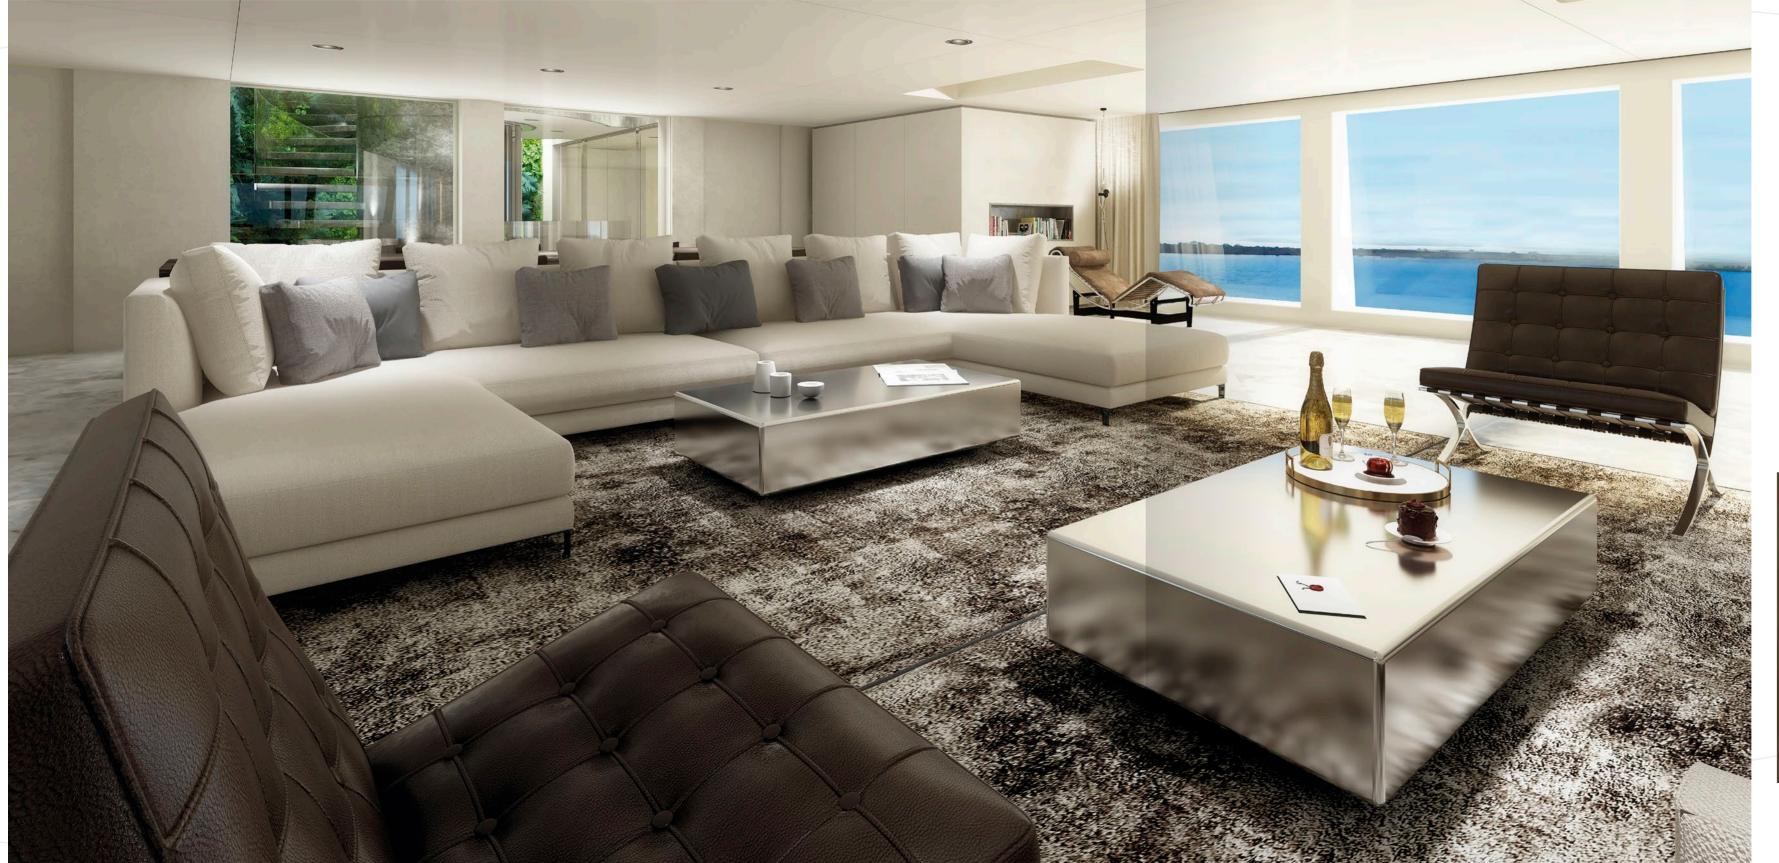

## INTERIORS OUT OF THE BOX

On the main deck floor-to-ceiling windows brighten the generous living whose style recalls the subtle architectural touches of a sophisticated home. A luxuriant winter garden surrounds the scenic lift in the wide lobby.