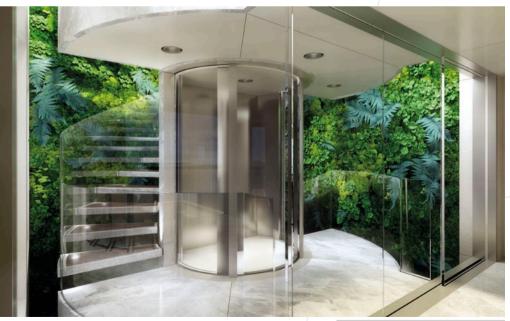

## INTERIORS OUT OF THE BOX

On the main deck floor-to-ceiling windows brighten the generous living whose style recalls the subtle architectural touches of a sophisticated home. A luxuriant winter garden surrounds the scenic lift in the wide lobby.

WIDE LOBBY MAIN DECK