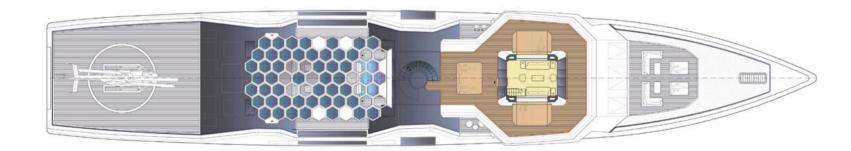

### RELAX, IT'S ONLY MAGIC

Social areas are provided on every deck. On the wheelhouse bridge guests can relax on the C-shaped sofas after, sit on the stools around the bar counter in front of a large pool while enjoying an amazing view yet protected from the sun by the peculiar solar-paneled roof.

WHEELHOUSE DECK (left) AND MAIN DECK (above)

LIVING ROOM MAIN DECK