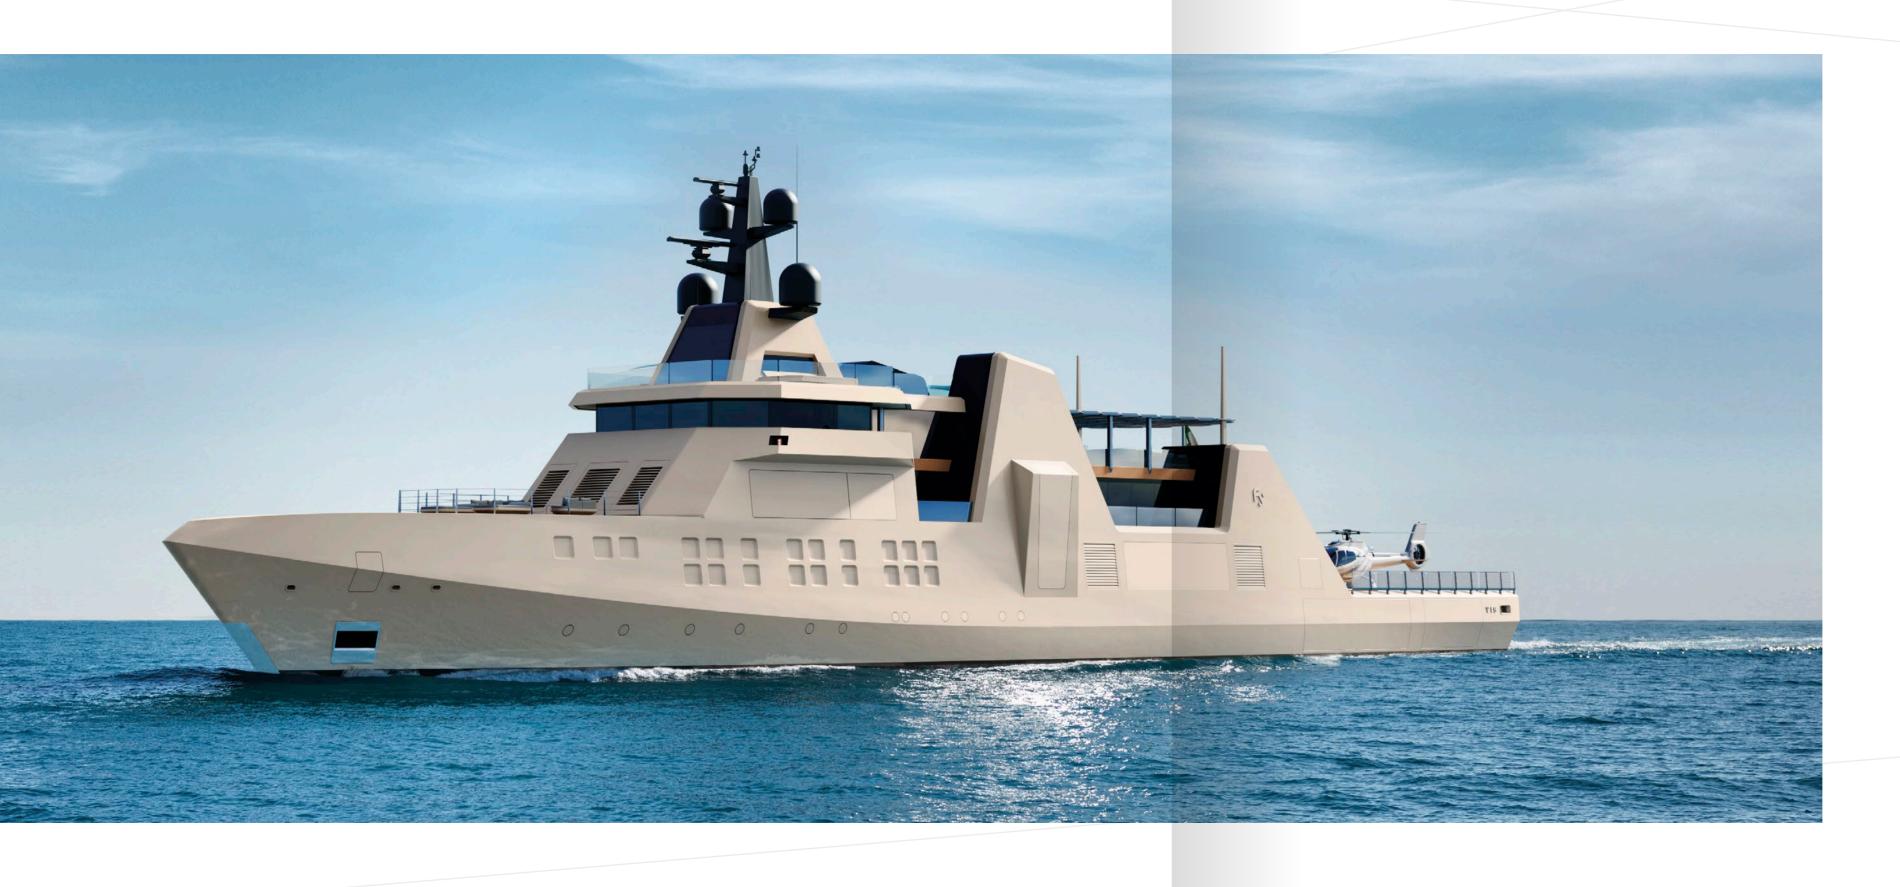

The resulting design is an unconventional 6-deck 80m-yacht whose austere lines recall navy vessels, but whose liveability is enhanced by open-air areas and the comforts of a mega-yacht.

The yacht's generous size allowed for interior spaces as large as those of a cruise ship. In keeping with the yacht's exterior look, the interiors too are done in a minimal, contemporary style.

While floor-to-ceiling glazed surfaces light up the interiors, they are masked from the outside by a film coating that matches the hull colour so that they don't detract from the yacht's austere look.