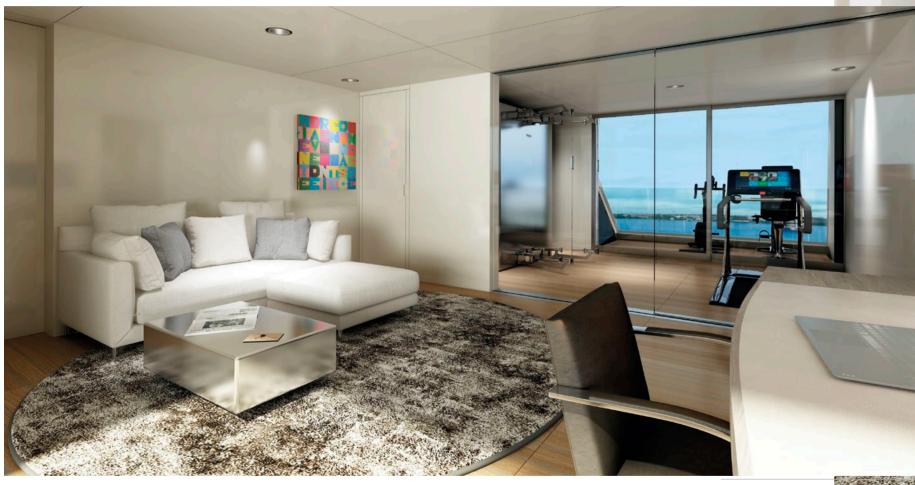

### A PRIVATE ISLAND

The upper deck is exclusively conceived for the owner. His apartment includes a gym on a sheltered terrace with sea view, a studio and a private terrace forward. Large windows open up the view further to the sea. Two stairways on both sides of the main deck lobby gives direct access to the owner's stateroom from the helipad.