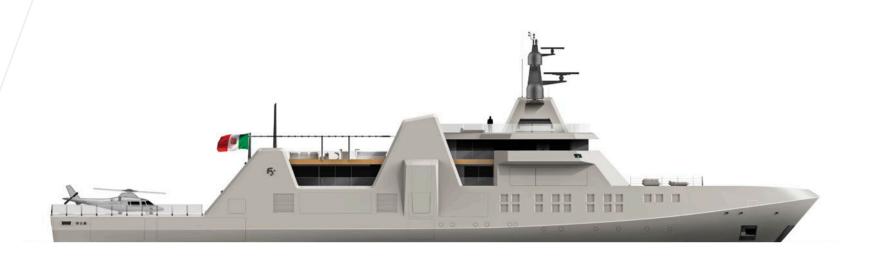

The resulting design is an unconventional 6-deck 80m-yacht whose austere lines recall navy vessels, but whose liveability is enhanced by open-air areas and the comforts of a mega-yacht.

The yacht's generous size allowed for interior spaces as large as those of a cruise ship. In keeping with the yacht's exterior look, the interiors too are done in a minimal, contemporary style.

# VIS THE ENERGY OF OUR DNA

| Length overall            | 80.8 m       |
|---------------------------|--------------|
| Max beam                  | 14.2 m       |
| Full load draught         | 4 m          |
| Gross tonnage             | abt 2470 GRT |
| No. of decks              | 6            |
| Owner and guests cabins   | 7            |
| Owner and guests capacity | 14           |
| Crew and staff cabins     | 13           |
| Crew and staff capacity   | 23           |

OWNED'S STI

LOBBY MAIN DECK

OWNER'S CABIN OWNER'S CABIN

PROFILE

DECK 4 - UPPER DECK

DECK 6 - BRIDGE DECK

DECK 3 - MAIN DECK

CK DECK 2 - LOWER DECK