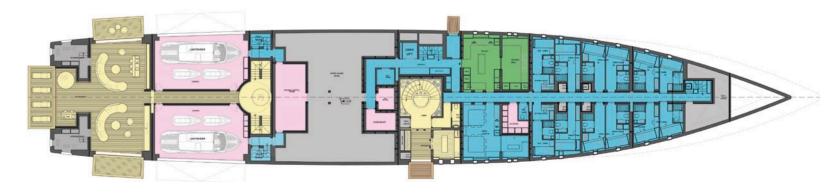

# VIS THE ENERGY OF OUR DNA

| Length overall            | 80.8 m       |
|---------------------------|--------------|
| Max beam                  | 14.2 m       |
| Full load draught         | 4 m          |
| Gross tonnage             | abt 2470 GRT |
| No. of decks              | 6            |
| Owner and guests cabins   | 7            |
| Owner and guests capacity | 14           |
| Crew and staff cabins     | 13           |
| Crew and staff capacity   | 23           |

### RELAX, IT'S ONLY MAGIC

Social areas are provided on every deck. On the wheelhouse bridge guests can relax on the C-shaped sofas after, sit on the stools around the bar counter in front of a large pool while enjoying an amazing view yet protected from the sun by the peculiar solar-paneled roof.

## INTERIORS OUT OF THE BOX

On the main deck floor-to-ceiling windows brighten the generous living whose style recalls the subtle architectural touches of a sophisticated home. A luxuriant winter garden surrounds the scenic lift in the wide lobby.

### A PRIVATE ISLAND

The upper deck is exclusively conceived for the owner. His apartment includes a gym on a sheltered terrace with sea view, a studio and a private terrace forward. Large windows open up the view further to the sea. Two stairways on both sides of the main deck lobby gives direct access to the owner's stateroom from the helipad.