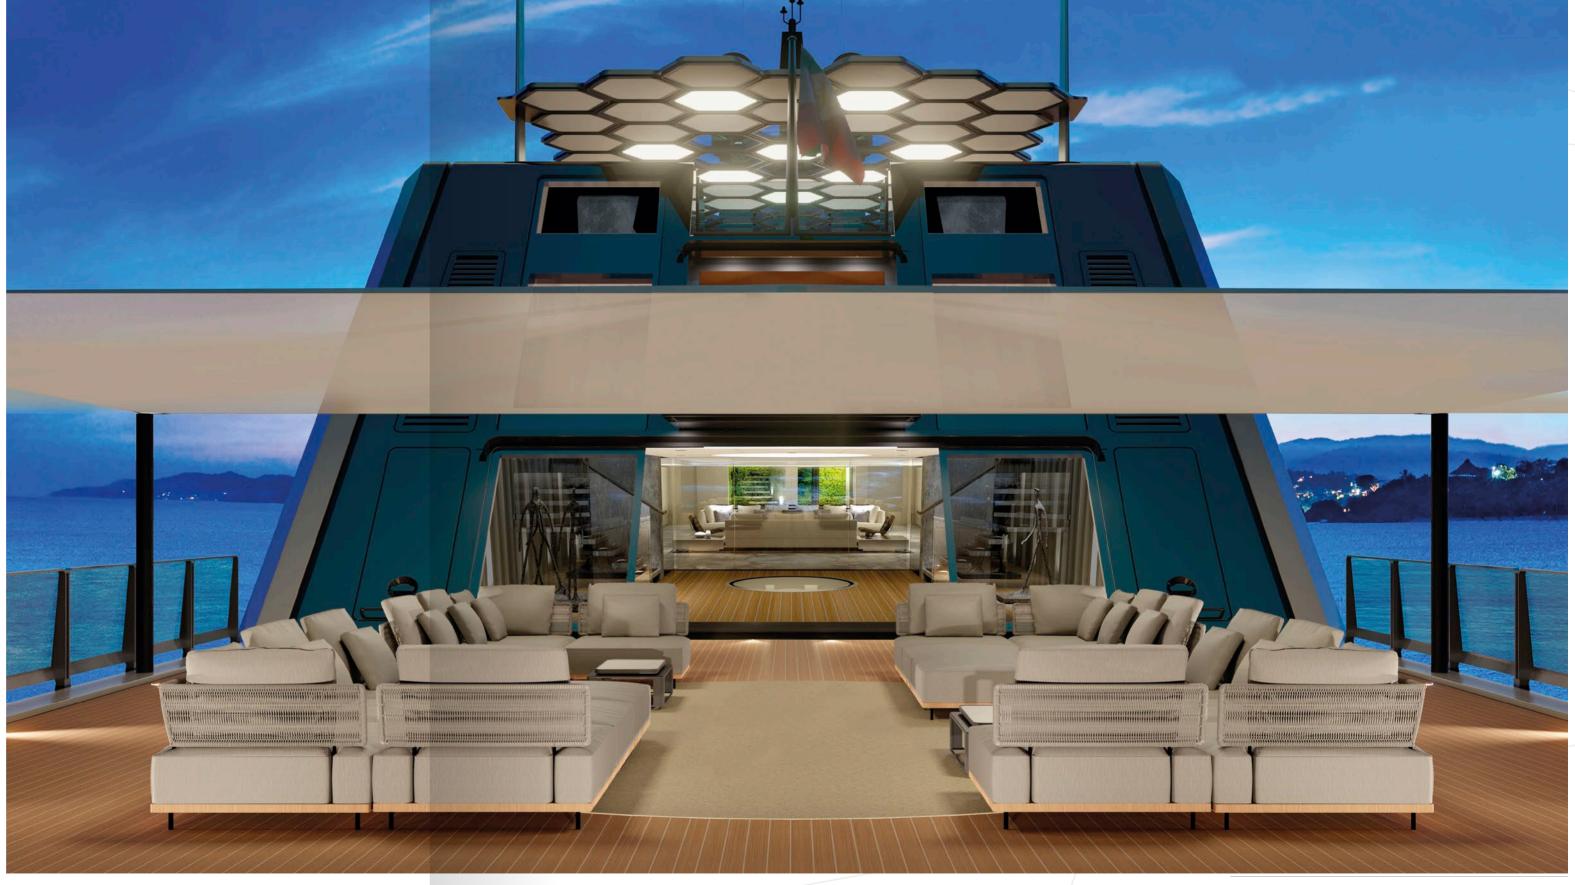

### RELAX, IT'S ONLY MAGIC

Social areas are provided on every deck. On the wheelhouse bridge guests can relax on the C-shaped sofas after, sit on the stools around the bar counter in front of a large pool while enjoying an amazing view yet protected from the sun by the peculiar solar-paneled roof.

WHEELHOUSE DECK (left) AND MAIN DECK (above)

LIVING ROOM MAIN DECK