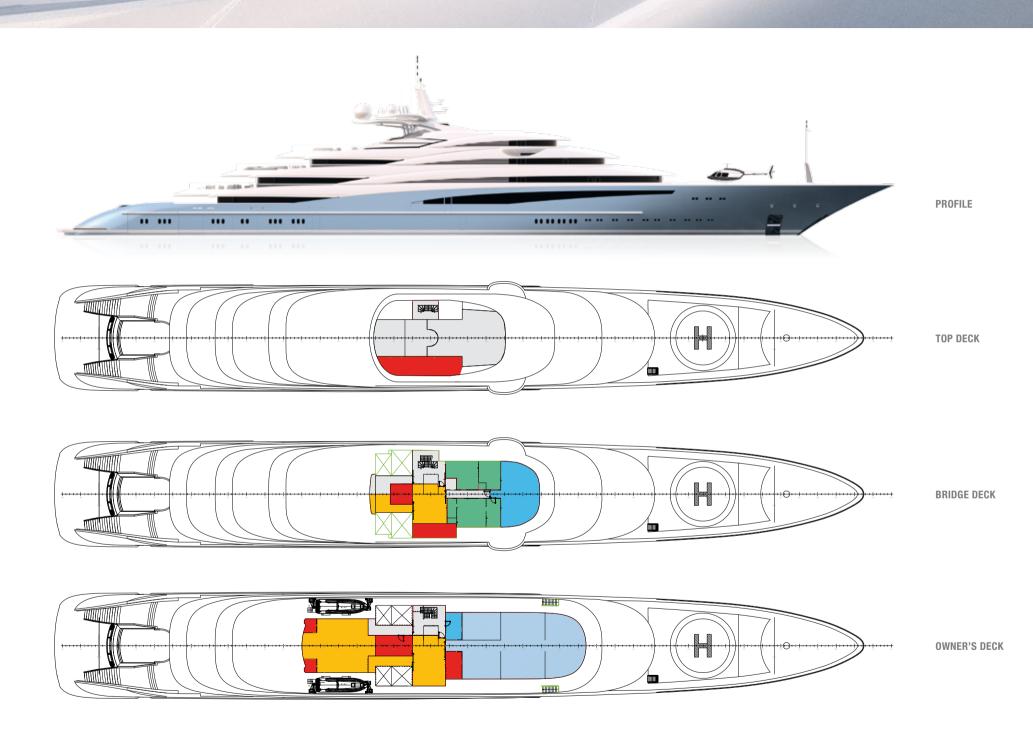

## 142M YACHT. THE SYMPHONY OF LUXURY.

| Length overall              | 142 m        |
|-----------------------------|--------------|
| Max beam                    | 18.5 m       |
| Half-load draught           | 5.4 m        |
| Gross tonnage               | abt. 8,500 t |
| N° of decks                 | 7            |
| Owner and guests            | 26           |
| Suites for owner and guests | 14           |
| Captain, crew and staff     | 31           |

| Electric propulsion motors |                                                              | 2 x abt. 5,000 kW   |
|----------------------------|--------------------------------------------------------------|---------------------|
| Generators                 |                                                              | 8 x abt. 2,000 kWe  |
| Max speed (100% Max power) |                                                              | <b>20</b> kn        |
| Nautical range at 15 kn    |                                                              | abt. 5,400 nm       |
| Stabilizers                |                                                              | 2 pairs, zero speed |
| Side thrusters             | 2 bow thrusters double tunnel<br>2 stern thrusters ring type |                     |