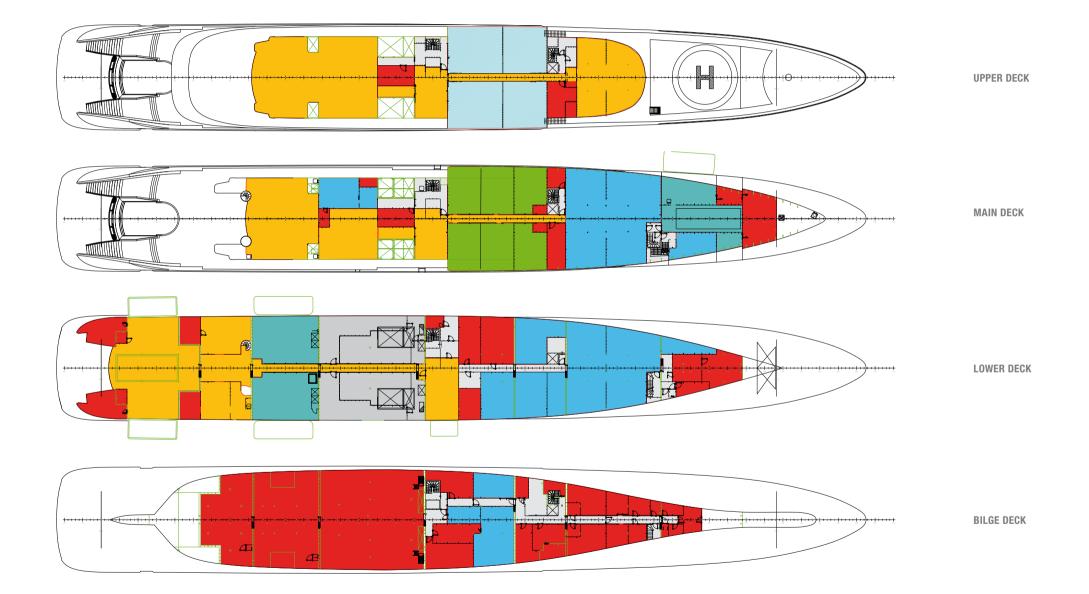

## 142M YACHT. THE SYMPHONY OF LUXURY.

| Length overall              | 142 m        |
|-----------------------------|--------------|
| Max beam                    | 18.5 m       |
| Half-load draught           | 5.4 m        |
| Gross tonnage               | abt. 8,500 t |
| N° of decks                 | 7            |
| Owner and guests            | 26           |
| Suites for owner and guests | 14           |
| Captain, crew and staff     | 31           |

| Electric propulsion motors |                                                              | 2 x abt. 5,000 kW   |
|----------------------------|--------------------------------------------------------------|---------------------|
| Generators                 |                                                              | 8 x abt. 2,000 kWe  |
| Max speed (100% Max power) |                                                              | <b>20</b> kn        |
| Nautical range at 15 kn    |                                                              | abt. 5,400 nm       |
| Stabilizers                |                                                              | 2 pairs, zero speed |
| Side thrusters             | 2 bow thrusters double tunnel<br>2 stern thrusters ring type |                     |