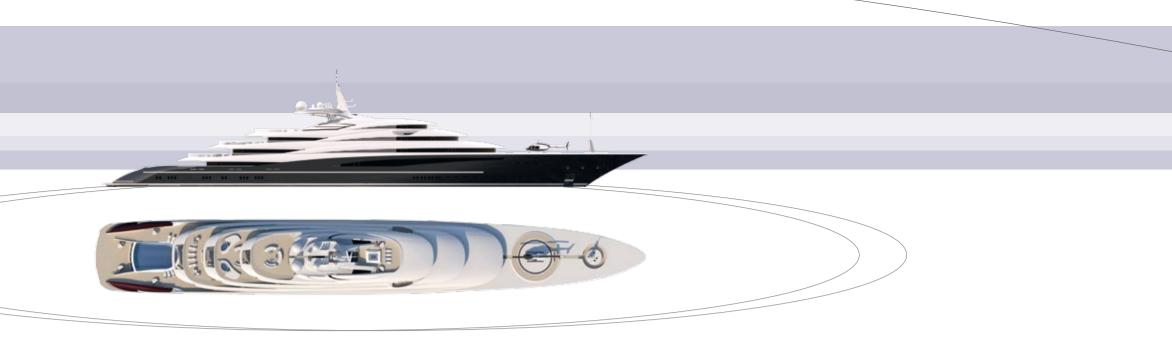

## 142M YACHT. THE SYMPHONY OF LUXURY.

| Length overall              | 142 m        |
|-----------------------------|--------------|
| Max beam                    | 18.5 m       |
| Half-load draught           | 5.4 m        |
| Gross tonnage               | abt. 8,500 t |
| N° of decks                 | 7            |
| Owner and guests            | 26           |
| Suites for owner and guests | 14           |
| Captain, crew and staff     | 31           |

| Electric propulsion motors |                                                              | 2 x abt. 5,000 kW   |
|----------------------------|--------------------------------------------------------------|---------------------|
| Generators                 |                                                              | 8 x abt. 2,000 kWe  |
| Max speed (100% Max power) |                                                              | <b>20</b> kn        |
| Nautical range at 15 kn    |                                                              | abt. 5,400 nm       |
| Stabilizers                |                                                              | 2 pairs, zero speed |
| Side thrusters             | 2 bow thrusters double tunnel<br>2 stern thrusters ring type |                     |