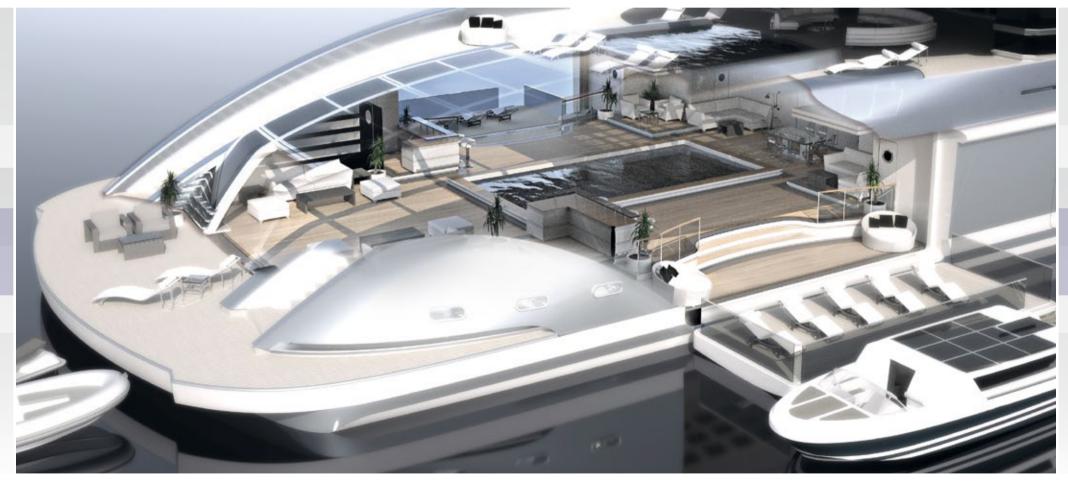

### EVERYTHING IN THE RIGHT PLACE

THE ENCLOSED BEACH CLUB POOL

THE LUXURIOUS 200 SQUARE METERS BEACH CLUB

BLACK

TECHNOLOGY OF BEAUTY