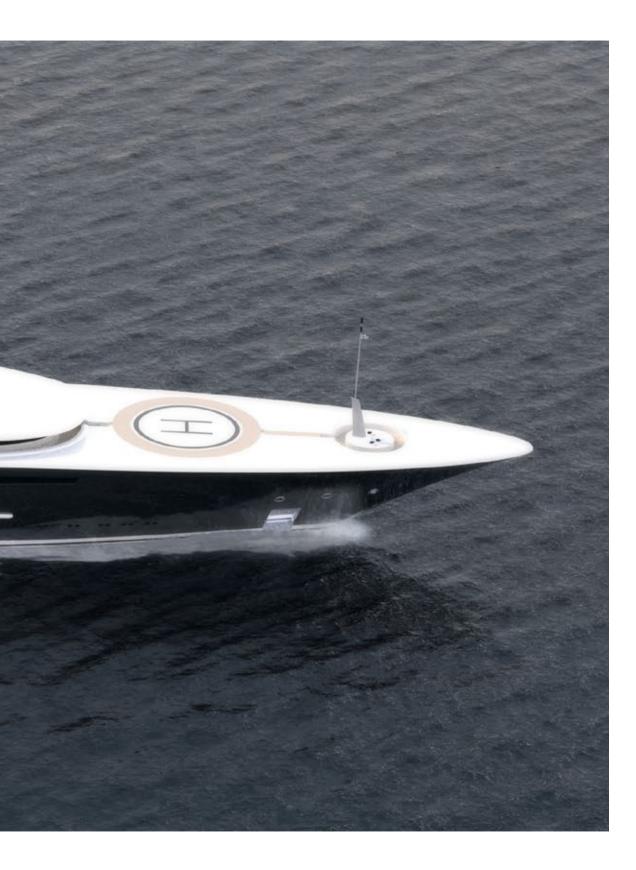

The superstructure's main outline is designed out of very soft shapes, while the low angle of the transom's slope is reminiscent of that of a sport sailing yacht. All of this, together with the very long forward overhang, help to keep a very slender overall look.