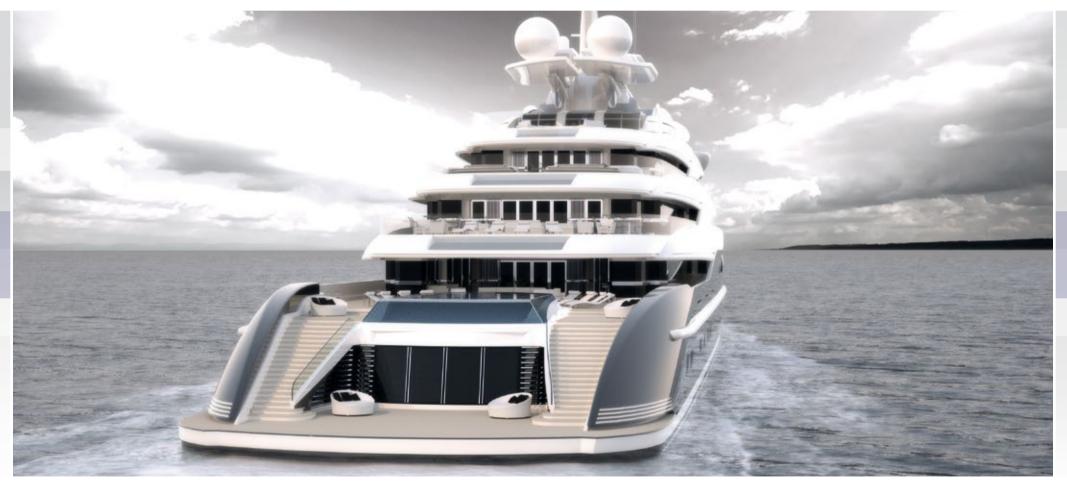

### A PERFECT COMBINATION OF DREAMS AND REALITY

ARMONIA was conceived in close co-operation with Fincantieri Yachts Division, and its design combines technical performance, safety and comfort with new, beautiful aesthetic solutions that ensure a fine balance of all the architectural elements.

The superstructure's main outline is designed out of very soft shapes, while the low angle of the transom's slope is reminiscent of that of a sport sailing yacht. All of this, together with the very long forward overhang, help to keep a very slender overall look.

#### ETERNAL SUNSHINE OF LUXURY

THE SHIP'S SLEEK SUPERSTRUCTURE LIFTS UP FROM THE AFT GLAMOROUS BEACH AREA

THE OWNER'S SUITE AFT TERRACE