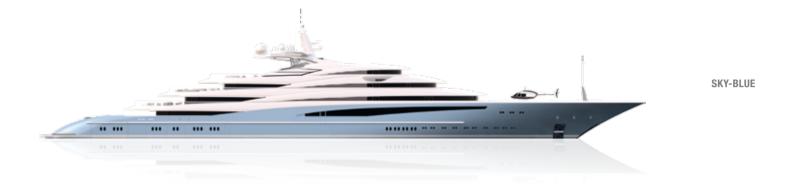

### A PERFECT COMBINATION OF DREAMS AND REALITY

ARMONIA was conceived in close co-operation with Fincantieri Yachts Division, and its design combines technical performance, safety and comfort with new, beautiful aesthetic solutions that ensure a fine balance of all the architectural elements.

The superstructure's main outline is designed out of very soft shapes, while the low angle of the transom's slope is reminiscent of that of a sport sailing yacht. All of this, together with the very long forward overhang, help to keep a very slender overall look.

Hence the choice of the project's name, which comes from ancient Greek language and means exactly "the perfect fit and the morphologic equilibrium of the main components of a creation": this is ARMONIA.

## 142M YACHT. THE SYMPHONY OF LUXURY.

| Length overall              | 142 m        |
|-----------------------------|--------------|
| Max beam                    | 18.5 m       |
| Half-load draught           | 5.4 m        |
| Gross tonnage               | abt. 8,500 t |
| N° of decks                 | 7            |
| Owner and guests            | 26           |
| Suites for owner and guests | 14           |
| Captain, crew and staff     | 31           |