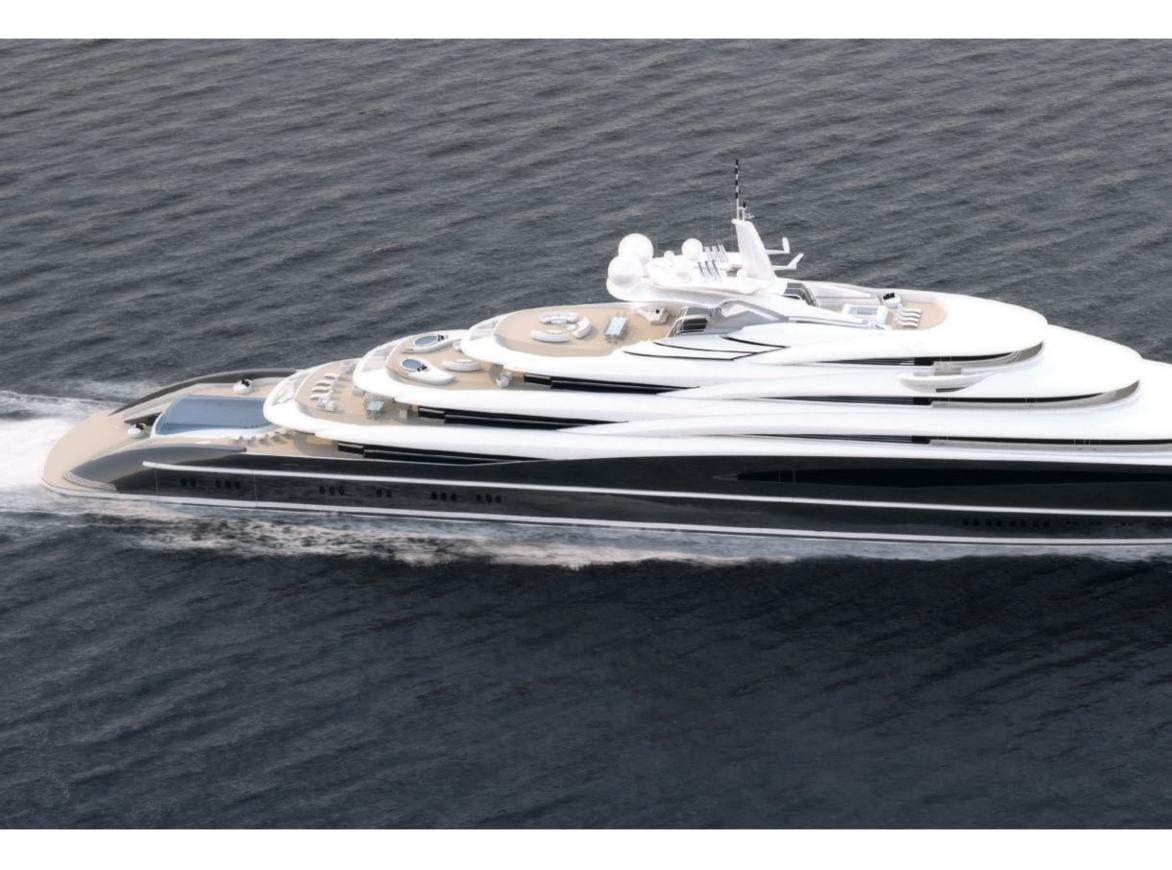

# 

142M YACHT. THE SYMPHONY OF LUXURY.

TECHNOLOGY OF BEAUTY

ARMONIA - 142m LUXURY MOTOR YACHT - designed by A.VALLICELLI&C. specially for FINCANTIERI YACHTS

### A PERFECT COMBINATION OF DREAMS AND REALITY

ARMONIA was conceived in close co-operation with Fincantieri Yachts Division, and its design combines technical performance, safety and comfort with new, beautiful aesthetic solutions that ensure a fine balance of all the architectural elements.

The superstructure's main outline is designed out of very soft shapes, while the low angle of the transom's slope is reminiscent of that of a sport sailing yacht. All of this, together with the very long forward overhang, help to keep a very slender overall look.

Hence the choice of the project's name, which comes from ancient Greek language and means exactly "the perfect fit and the morphologic equilibrium of the main components of a creation": this is ARMONIA.