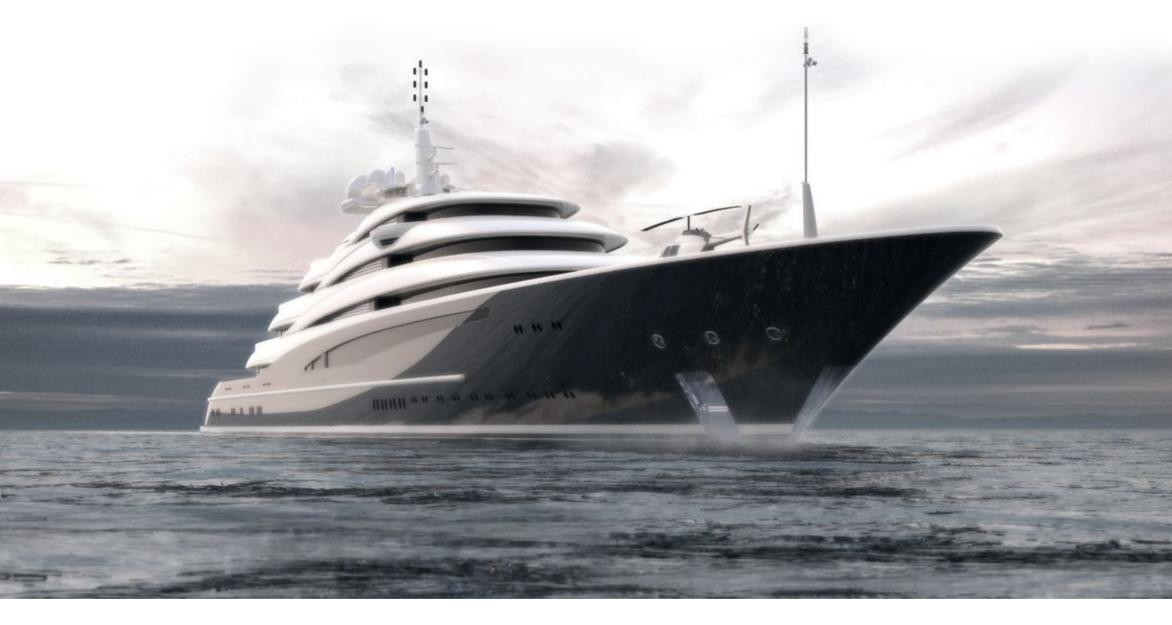

# 

142M YACHT. THE SYMPHONY OF LUXURY.

TECHNOLOGY OF BEAUTY

ARMONIA - 142m LUXURY MOTOR YACHT - designed by A.VALLICELLI&C. specially for FINCANTIERI YACHTS

### A PERFECT COMBINATION OF DREAMS AND REALITY

ARMONIA was conceived in close co-operation with Fincantieri Yachts Division, and its design combines technical performance, safety and comfort with new, beautiful aesthetic solutions that ensure a fine balance of all the architectural elements.

The superstructure's main outline is designed out of very soft shapes, while the low angle of the transom's slope is reminiscent of that of a sport sailing yacht. All of this, together with the very long forward overhang, help to keep a very slender overall look.

Hence the choice of the project's name, which comes from ancient Greek language and means exactly "the perfect fit and the morphologic equilibrium of the main components of a creation": this is ARMONIA.