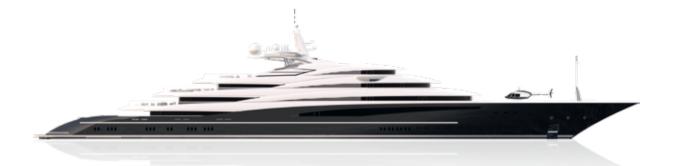

# 

142M YACHT. THE SYMPHONY OF LUXURY.

TECHNOLOGY OF BEAUTY

ARMONIA - 142m LUXURY MOTOR YACHT - designed by A.VALLICELLI&C. specially for FINCANTIERI YACHTS

### A PERFECT COMBINATION OF DREAMS AND REALITY

ARMONIA was conceived in close co-operation with Fincantieri Yachts Division, and its design combines technical performance, safety and comfort with new, beautiful aesthetic solutions that ensure a fine balance of all the architectural elements.

The superstructure's main outline is designed out of very soft shapes, while the low angle of the transom's slope is reminiscent of that of a sport sailing yacht. All of this, together with the very long forward overhang, help to keep a very slender overall look.

## 142M YACHT. THE SYMPHONY OF LUXURY.

| Length overall              | 142 m        |
|-----------------------------|--------------|
| Max beam                    | 18.5 m       |
| Half-load draught           | 5.4 m        |
| Gross tonnage               | abt. 8,500 t |
| N° of decks                 | 7            |
| Owner and guests            | 26           |
| Suites for owner and guests | 14           |
| Captain, crew and staff     | 31           |