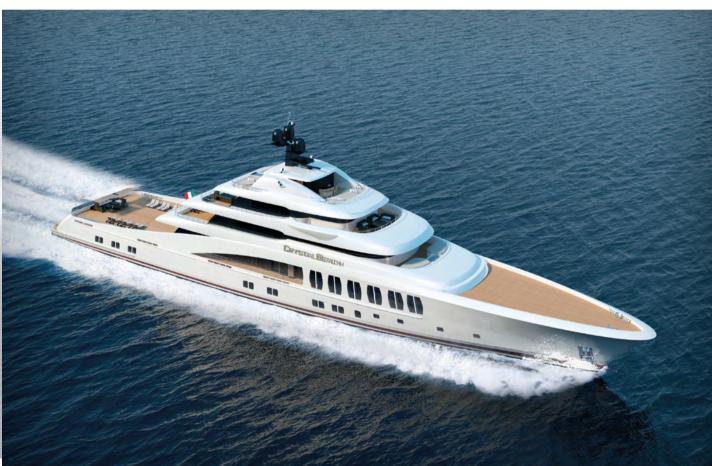

Cor D. Rover

WITH CRYSTAL BEACH

### A NEW DIMENSION.

Flaired Bow 87m

80M LUXURY TECH YACHT

**PROFILE** 

wner & Guests

Technical

Exterior

6 - SUN DECK