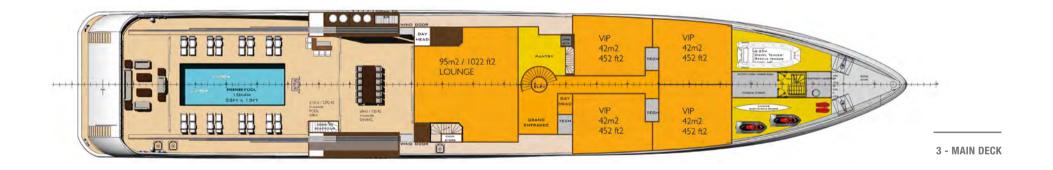

#### 80M LUXURY TECH YACHT

| Length overall (Plumb bow version) | 80.4* m     |
|------------------------------------|-------------|
| Max beam                           | 14 m        |
| Max draught                        | 4.0 m       |
| Gross tonnage (Plumb bow version)  | 2,515** GRT |
| No. of decks                       | 6           |
| Owner and guests                   | 10          |
| Suites for owner and guests        | 5           |
| Captain, crew and staff            | 25-27       |

\*87 m (Flared bow version)

<sup>\*\*2,595</sup> GRT (Flared bow version)

| Propulsion engine power       | 2 x abt. 2,350 kW |  |
|-------------------------------|-------------------|--|
| Propellers                    | 2 x CPP           |  |
| Cruising speed (85% max power | -) 17 kn          |  |
| Maximum speed (100% max pov   | wer) 18 kn        |  |
| Nautical range at 12 kn       | abt. 6,000 nm     |  |
| Bow thrusters                 | 1 x 300 kW        |  |
| Stabilizers                   | 2 pairs at anchor |  |
| Max tender length             | 7.5 m             |  |