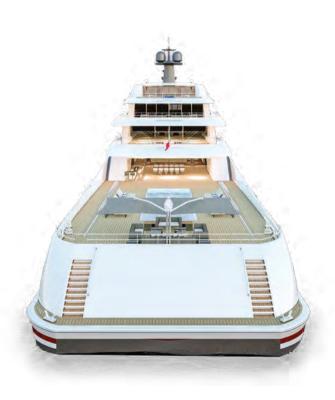

#### CRYSTAL-CLEAR WATER AND GLASS,

**CLIMATIZED SWIMMING UNDER A CRYSTAL SKY** 

The design provides for the variable use of deck space with the patent pool floor combined with the patent greenhouse. The possibility to use the large deck space both open and closed is a unique and amazing feature, not available on any other yacht on the market.

#### BRILLIANT MULTIPLE CHOICES

**CLIMATIZED SWIMMING UNDER A CRYSTAL SKY** 