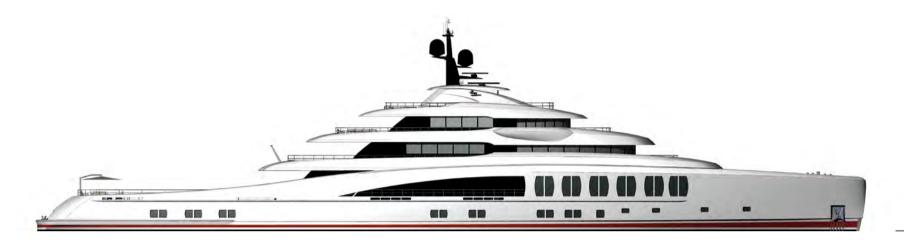

#### 80M LUXURY TECH YACHT

| Length overall (Plumb bow version) | 80.4* m     |
|------------------------------------|-------------|
| Max beam                           | 14 m        |
| Max draught                        | 4.0 m       |
| Gross tonnage (Plumb bow version)  | 2,515** GRT |
| No. of decks                       | 6           |
| Owner and guests                   | 10          |
| Suites for owner and guests        | 5           |
| Captain, crew and staff            | 25-27       |

\*87 m (Flared bow version)

<sup>\*\*2,595</sup> GRT (Flared bow version)

| Propulsion engine power       | 2 x abt. 2,350 kW |  |
|-------------------------------|-------------------|--|
| Propellers                    | 2 x CPP           |  |
| Cruising speed (85% max power | -) 17 kn          |  |
| Maximum speed (100% max pov   | wer) 18 kn        |  |
| Nautical range at 12 kn       | abt. 6,000 nm     |  |
| Bow thrusters                 | 1 x 300 kW        |  |
| Stabilizers                   | 2 pairs at anchor |  |
| Max tender length             | 7.5 m             |  |

### A NEW DIMENSION.

Flaired Bow 87m

80M LUXURY TECH YACHT

**PROFILE** 

wner & Guests

Technical

Exterior

6 - SUN DECK