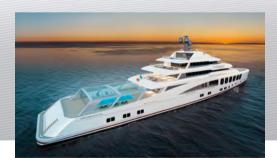

80M LUXURY TECH YACHT

TECHNOLOGY OF BEAUTY

SKYBACK - 80m LUXURY TECH YACHT - designed by COR D. ROVER DESIGN specially for FINCANTIERI YACHTS

### A NEW DIMENSION.

Flaired Bow 87m

80M LUXURY TECH YACHT

**PROFILE** 

wner & Guests

Technical

Exterior

6 - SUN DECK