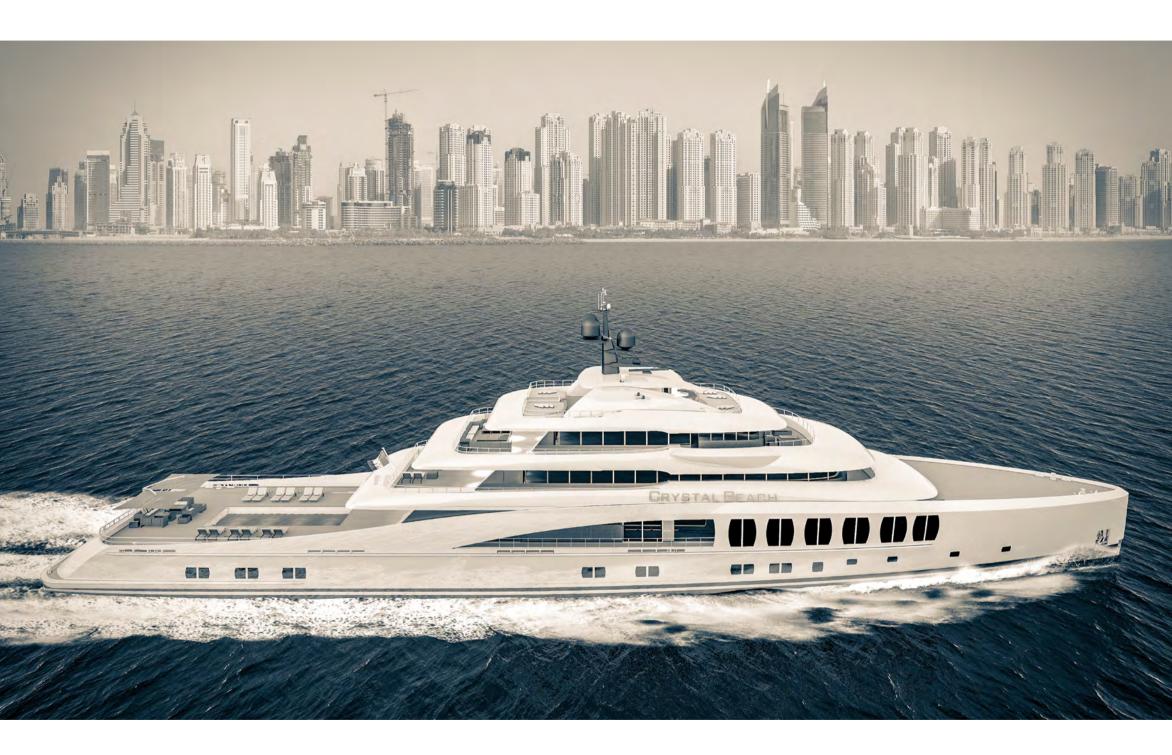

#### 80M LUXURY TECH YACHT

| Length overall (Plumb bow version) | 80.4* m     |
|------------------------------------|-------------|
| Max beam                           | 14 m        |
| Max draught                        | 4.0 m       |
| Gross tonnage (Plumb bow version)  | 2,515** GRT |
| No. of decks                       | 6           |
| Owner and guests                   | 10          |
| Suites for owner and guests        | 5           |
| Captain, crew and staff            | 25-27       |

\*87 m (Flared bow version)

<sup>\*\*2,595</sup> GRT (Flared bow version)

| Propulsion engine power       | 2 x abt. 2,350 kW |  |
|-------------------------------|-------------------|--|
| Propellers                    | 2 x CPP           |  |
| Cruising speed (85% max power | -) 17 kn          |  |
| Maximum speed (100% max pov   | wer) 18 kn        |  |
| Nautical range at 12 kn       | abt. 6,000 nm     |  |
| Bow thrusters                 | 1 x 300 kW        |  |
| Stabilizers                   | 2 pairs at anchor |  |
| Max tender length             | 7.5 m             |  |

### FLAIRED BOW 87M. LUXURY REACHES

Going beyond the imagination: the 87m project gives Skyback amazing new perspectives and possibilities.