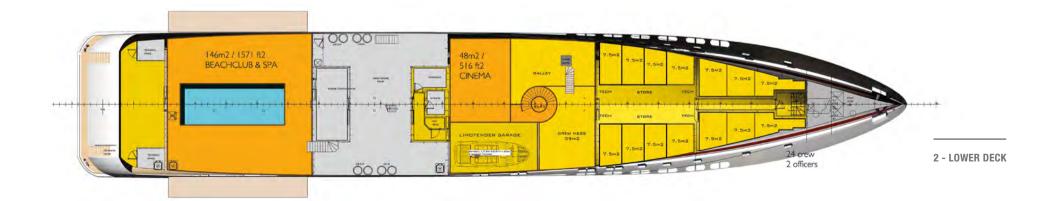

#### 80M LUXURY TECH YACHT

| Length overall (Plumb bow version) | 80.4* m     |
|------------------------------------|-------------|
| Max beam                           | 14 m        |
| Max draught                        | 4.0 m       |
| Gross tonnage (Plumb bow version)  | 2,515** GRT |
| No. of decks                       | 6           |
| Owner and guests                   | 10          |
| Suites for owner and guests        | 5           |
| Captain, crew and staff            | 25-27       |

\*87 m (Flared bow version)

<sup>\*\*2,595</sup> GRT (Flared bow version)

| Propulsion engine power       | 2 x abt. 2,350 kW |  |
|-------------------------------|-------------------|--|
| Propellers                    | 2 x CPP           |  |
| Cruising speed (85% max power | -) 17 kn          |  |
| Maximum speed (100% max pov   | wer) 18 kn        |  |
| Nautical range at 12 kn       | abt. 6,000 nm     |  |
| Bow thrusters                 | 1 x 300 kW        |  |
| Stabilizers                   | 2 pairs at anchor |  |
| Max tender length             | 7.5 m             |  |