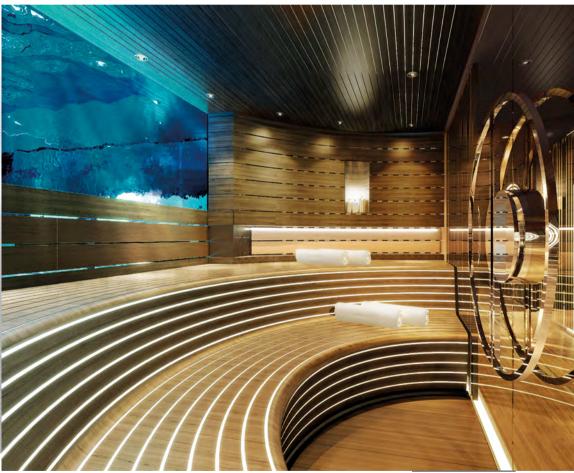

#### CRYSTAL-CLEAR WATER AND GLASS,

**CLIMATIZED SWIMMING UNDER A CRYSTAL SKY** 

The design provides for the variable use of deck space with the patent pool floor combined with the patent greenhouse. The possibility to use the large deck space both open and closed is a unique and amazing feature, not available on any other yacht on the market.

#### BRILLIANT MULTIPLE CHOICES

**CLIMATIZED SWIMMING UNDER A CRYSTAL SKY** 