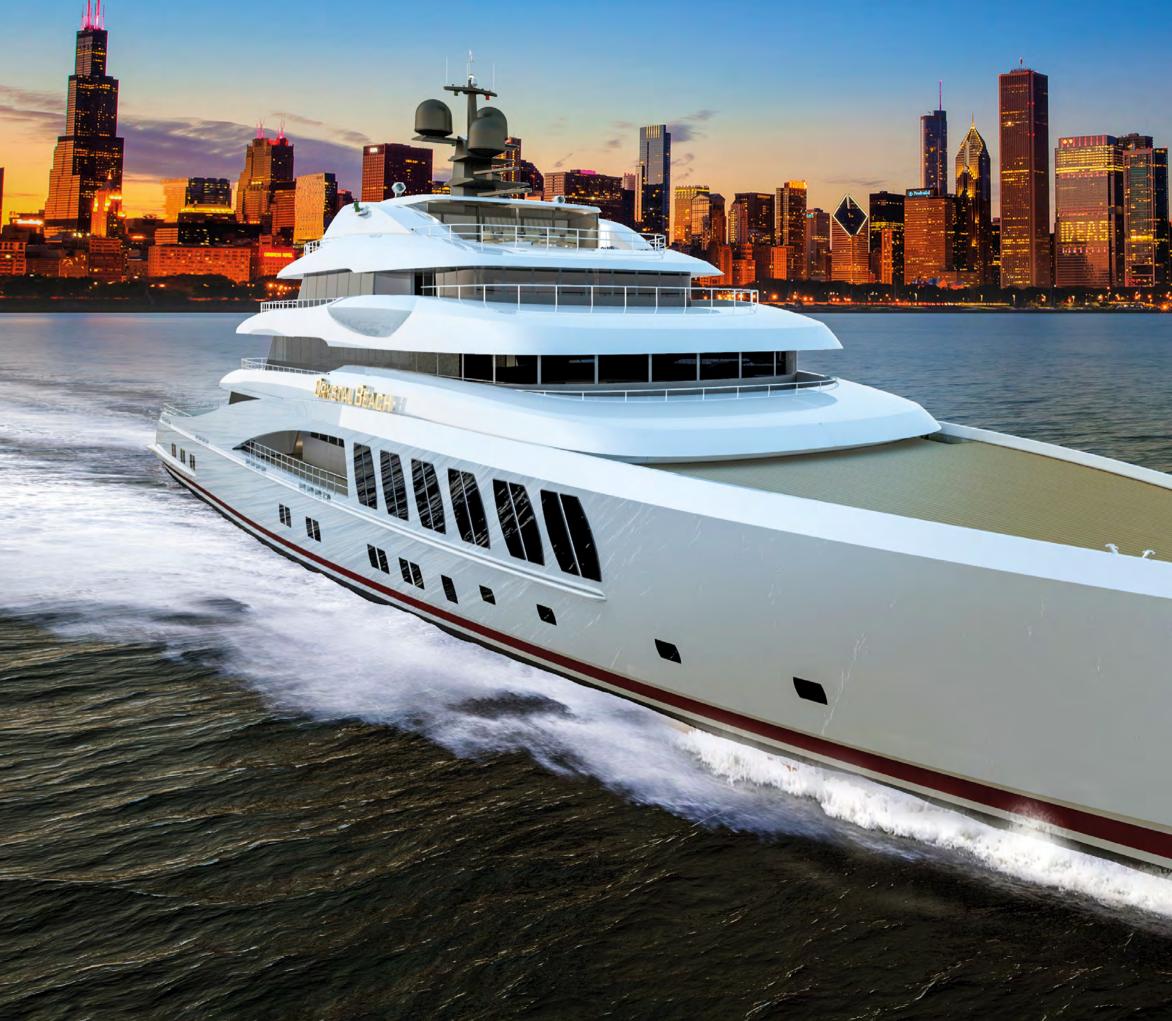

80M LUXURY TECH YACHT

TECHNOLOGY OF BEAUTY

SKYBACK - 80m LUXURY TECH YACHT - designed by COR D. ROVER DESIGN specially for FINCANTIERI YACHTS

#### 80M LUXURY TECH YACHT

| Length overall (Plumb bow version) | 80.4* m     |
|------------------------------------|-------------|
| Max beam                           | 14 m        |
| Max draught                        | 4.0 m       |
| Gross tonnage (Plumb bow version)  | 2,515** GRT |
| No. of decks                       | 6           |
| Owner and guests                   | 10          |
| Suites for owner and guests        | 5           |
| Captain, crew and staff            | 25-27       |

\*87 m (Flared bow version)

<sup>\*\*2,595</sup> GRT (Flared bow version)

| Propulsion engine power       | 2 x abt. 2,350 kW |  |
|-------------------------------|-------------------|--|
| Propellers                    | 2 x CPP           |  |
| Cruising speed (85% max power | -) 17 kn          |  |
| Maximum speed (100% max pov   | wer) 18 kn        |  |
| Nautical range at 12 kn       | abt. 6,000 nm     |  |
| Bow thrusters                 | 1 x 300 kW        |  |
| Stabilizers                   | 2 pairs at anchor |  |
| Max tender length             | 7.5 m             |  |