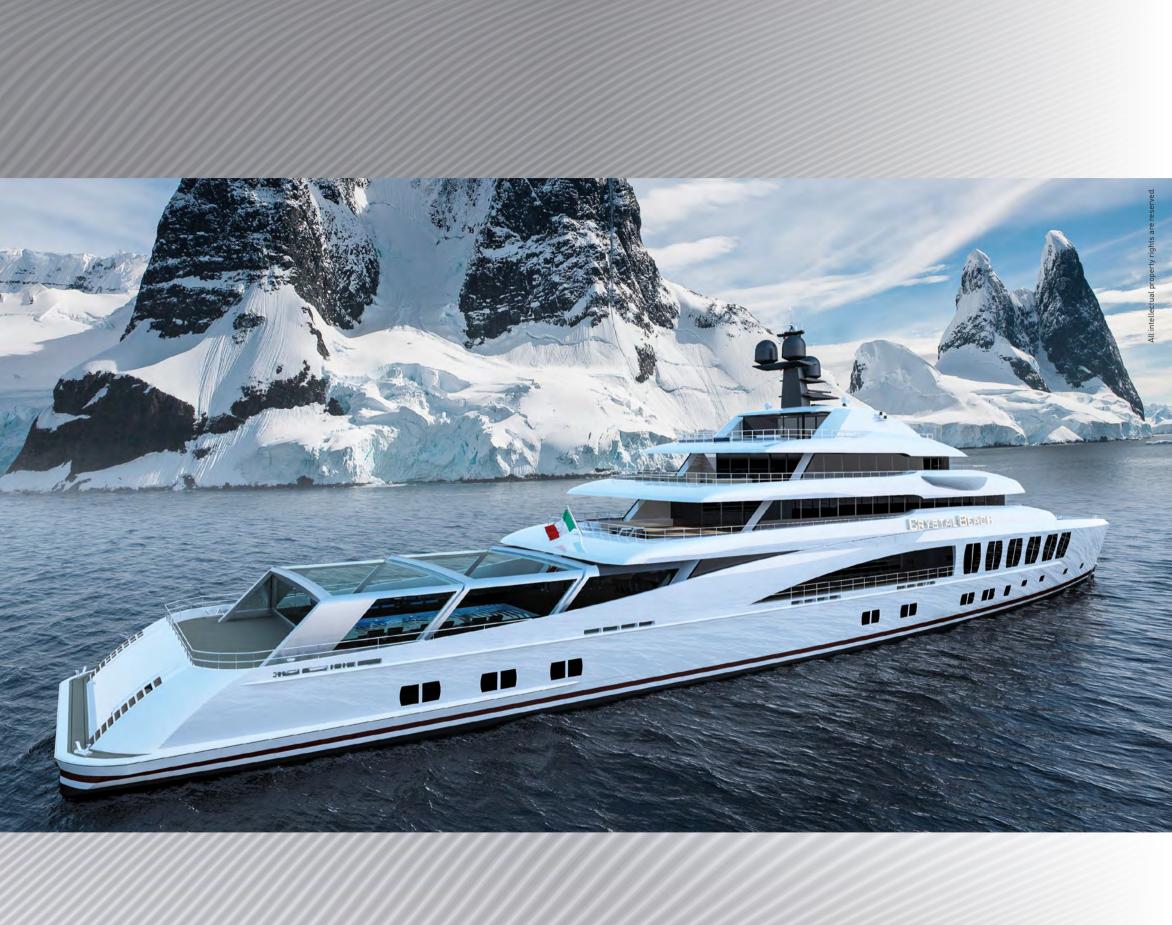

### FLAIRED BOW 87M. LUXURY REACHES

Going beyond the imagination: the 87m project gives Skyback amazing new perspectives and possibilities.

### A NEW DIMENSION.

Flaired Bow 87m

80M LUXURY TECH YACHT

**PROFILE** 

wner & Guests

Technical

Exterior

6 - SUN DECK