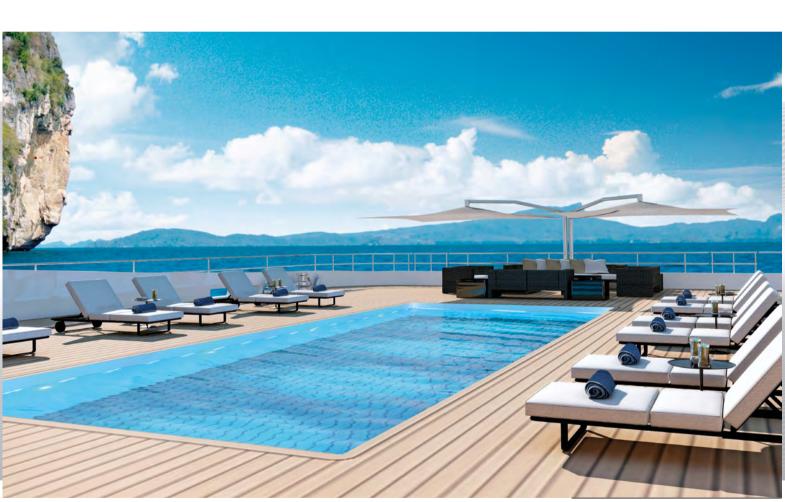

#### CRYSTAL-CLEAR WATER AND GLASS,

**CLIMATIZED SWIMMING UNDER A CRYSTAL SKY** 

The design provides for the variable use of deck space with the patent pool floor combined with the patent greenhouse. The possibility to use the large deck space both open and closed is a unique and amazing feature, not available on any other yacht on the market.

#### BRILLIANT MULTIPLE CHOICES

**CLIMATIZED SWIMMING UNDER A CRYSTAL SKY** 