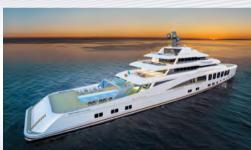

80M LUXURY TECH YACHT

TECHNOLOGY OF BEAUTY

SKYBACK - 80m LUXURY TECH YACHT - designed by COR D. ROVER DESIGN specially for FINCANTIERI YACHTS

### FLAIRED BOW 87M. LUXURY REACHES

Going beyond the imagination: the 87m project gives Skyback amazing new perspectives and possibilities.

### A NEW DIMENSION.

Flaired Bow 87m

80M LUXURY TECH YACHT

**PROFILE** 

wner & Guests

Technical

Exterior

6 - SUN DECK