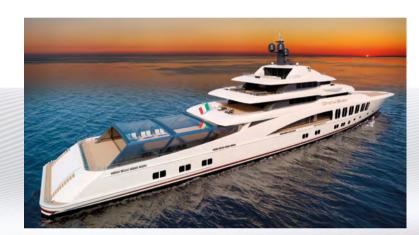

### FLAIRED BOW 87M. LUXURY REACHES

Going beyond the imagination: the 87m project gives Skyback amazing new perspectives and possibilities.

### A NEW DIMENSION.

Flaired Bow 87m

80M LUXURY TECH YACHT

**PROFILE** 

wner & Guests

Technical

Exterior

6 - SUN DECK