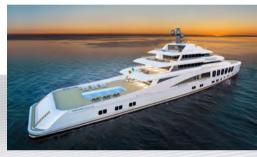

80M LUXURY TECH YACHT

TECHNOLOGY OF BEAUTY

SKYBACK - 80m LUXURY TECH YACHT - designed by COR D. ROVER DESIGN specially for FINCANTIERI YACHTS

### FLAIRED BOW 87M. LUXURY REACHES

Going beyond the imagination: the 87m project gives Skyback amazing new perspectives and possibilities.

### A NEW DIMENSION.

Flaired Bow 87m

80M LUXURY TECH YACHT

**PROFILE** 

wner & Guests

Technical

Exterior

6 - SUN DECK