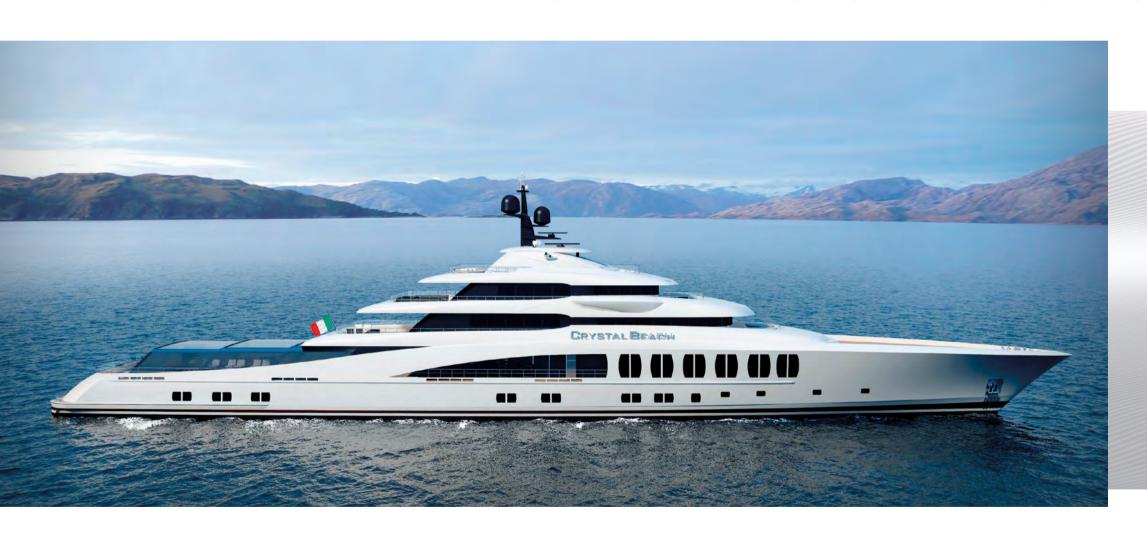

80M LUXURY TECH YACHT

TECHNOLOGY OF BEAUTY

SKYBACK - 80m LUXURY TECH YACHT - designed by COR D. ROVER DESIGN specially for FINCANTIERI YACHTS

#### 80M LUXURY TECH YACHT

| Length overall (Plumb bow version) | 80.4* m     |
|------------------------------------|-------------|
| Max beam                           | 14 m        |
| Max draught                        | 4.0 m       |
| Gross tonnage (Plumb bow version)  | 2,515** GRT |
| No. of decks                       | 6           |
| Owner and guests                   | 10          |
| Suites for owner and guests        | 5           |
| Captain, crew and staff            | 25-27       |

\*87 m (Flared bow version)

<sup>\*\*2,595</sup> GRT (Flared bow version)

| Propulsion engine power       | 2 x abt. 2,350 kW |  |
|-------------------------------|-------------------|--|
| Propellers                    | 2 x CPP           |  |
| Cruising speed (85% max power | -) 17 kn          |  |
| Maximum speed (100% max pov   | wer) 18 kn        |  |
| Nautical range at 12 kn       | abt. 6,000 nm     |  |
| Bow thrusters                 | 1 x 300 kW        |  |
| Stabilizers                   | 2 pairs at anchor |  |
| Max tender length             | 7.5 m             |  |