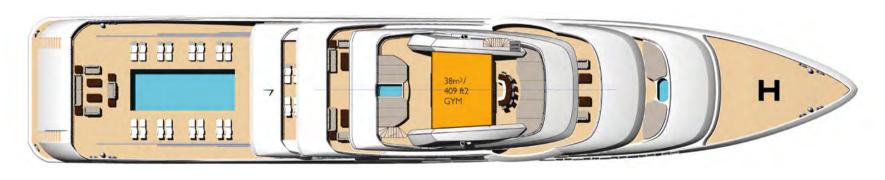

#### CRYSTAL-CLEAR WATER AND GLASS,

**CLIMATIZED SWIMMING UNDER A CRYSTAL SKY** 

The design provides for the variable use of deck space with the patent pool floor combined with the patent greenhouse. The possibility to use the large deck space both open and closed is a unique and amazing feature, not available on any other yacht on the market.

#### BRILLIANT MULTIPLE CHOICES

**CLIMATIZED SWIMMING UNDER A CRYSTAL SKY** 