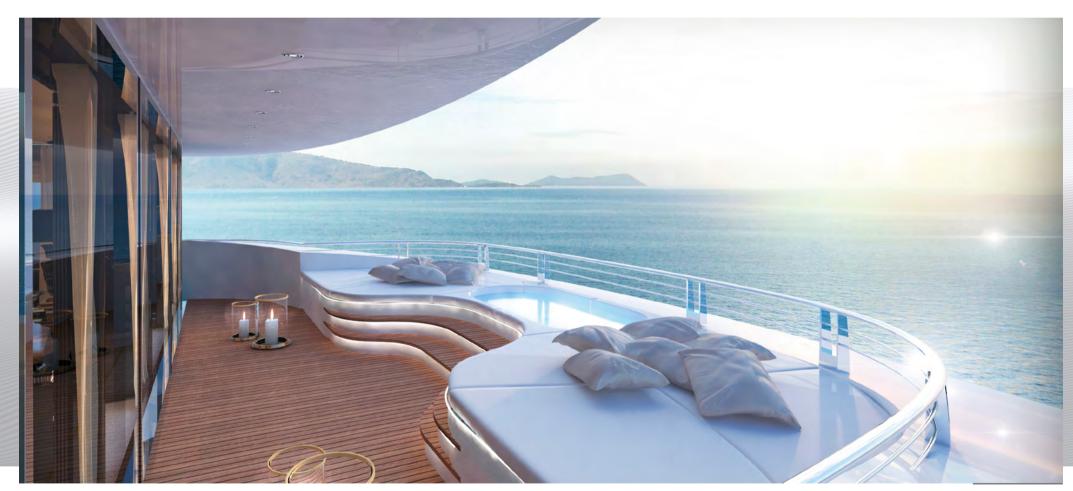

#### CRYSTAL-CLEAR WATER AND GLASS,

**CLIMATIZED SWIMMING UNDER A CRYSTAL SKY** 

The design provides for the variable use of deck space with the patent pool floor combined with the patent greenhouse. The possibility to use the large deck space both open and closed is a unique and amazing feature, not available on any other yacht on the market.

#### BRILLIANT MULTIPLE CHOICES

**CLIMATIZED SWIMMING UNDER A CRYSTAL SKY** 