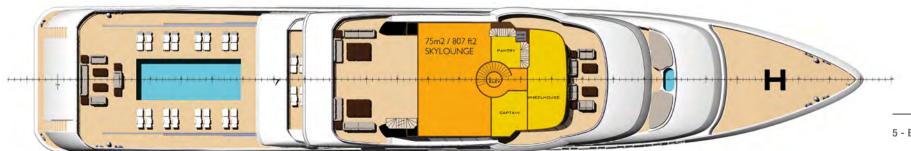

Majestic Novelty MYSTIQUE

### PROVIDE AN ENDLESS SOURCE OF INSPIRATION





#### CRYSTAL-CLEAR WATER AND GLASS,









**CLIMATIZED SWIMMING UNDER A CRYSTAL SKY** 

The design provides for the variable use of deck space with the patent pool floor combined with the patent greenhouse. The possibility to use the large deck space both open and closed is a unique and amazing feature, not available on any other yacht on the market.

#### BRILLIANT MULTIPLE CHOICES



**CLIMATIZED SWIMMING UNDER A CRYSTAL SKY** 

### FLAIRED BOW 87M. LUXURY REACHES



Going beyond the imagination: the 87m project gives Skyback amazing new perspectives and possibilities.

### A NEW DIMENSION.







Flaired Bow 87m



80M LUXURY TECH YACHT



**PROFILE** 

wner & Guests

Technical

Exterior



6 - SUN DECK



5 - BRIDGE DECK















TECHNOLOGY OF BEAUTY