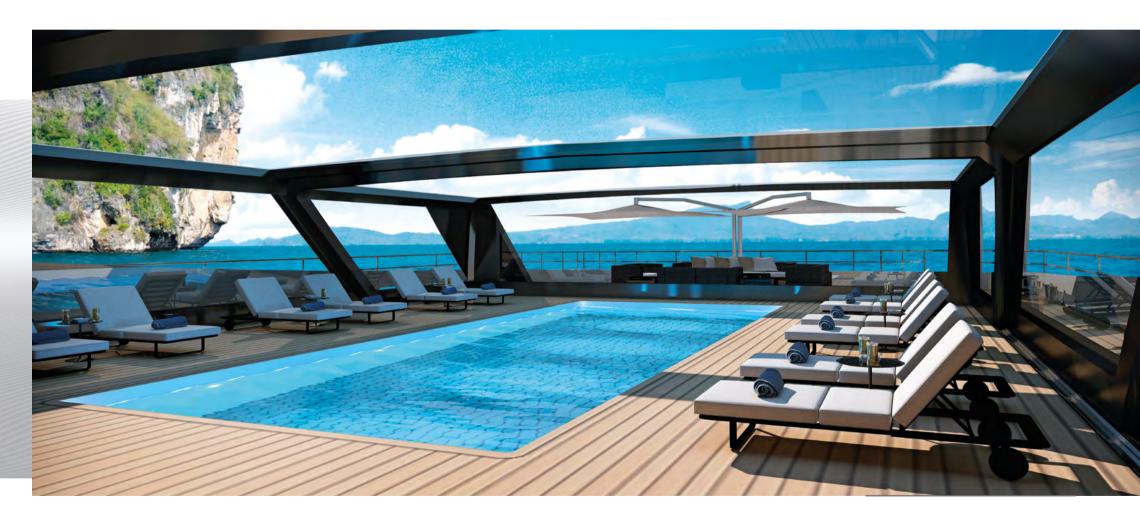

#### CRYSTAL-CLEAR WATER AND GLASS,

**CLIMATIZED SWIMMING UNDER A CRYSTAL SKY** 

The design provides for the variable use of deck space with the patent pool floor combined with the patent greenhouse. The possibility to use the large deck space both open and closed is a unique and amazing feature, not available on any other yacht on the market.

#### BRILLIANT MULTIPLE CHOICES

**CLIMATIZED SWIMMING UNDER A CRYSTAL SKY** 