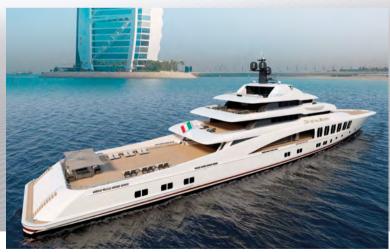

#### CRYSTAL-CLEAR WATER AND GLASS,

**CLIMATIZED SWIMMING UNDER A CRYSTAL SKY** 

The design provides for the variable use of deck space with the patent pool floor combined with the patent greenhouse. The possibility to use the large deck space both open and closed is a unique and amazing feature, not available on any other yacht on the market.

#### BRILLIANT MULTIPLE CHOICES

**CLIMATIZED SWIMMING UNDER A CRYSTAL SKY** 