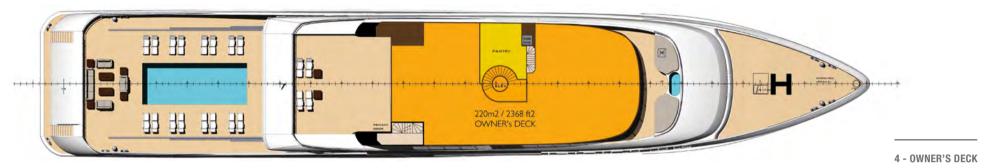

TIQUE

### PROVIDE AN ENDLESS SOURCE OF INSPIRATION





#### CRYSTAL-CLEAR WATER AND GLASS,









**CLIMATIZED SWIMMING UNDER A CRYSTAL SKY** 

The design provides for the variable use of deck space with the patent pool floor combined with the patent greenhouse. The possibility to use the large deck space both open and closed is a unique and amazing feature, not available on any other yacht on the market.

#### BRILLIANT MULTIPLE CHOICES



**CLIMATIZED SWIMMING UNDER A CRYSTAL SKY** 

### FLAIRED BOW 87M. LUXURY REACHES



Going beyond the imagination: the 87m project gives Skyback amazing new perspectives and possibilities.

### A NEW DIMENSION.







Flaired Bow 87m



80M LUXURY TECH YACHT



**PROFILE** 

wner & Guests

Technical

Exterior



6 - SUN DECK



5 - BRIDGE DECK















TECHNOLOGY OF BEAUTY