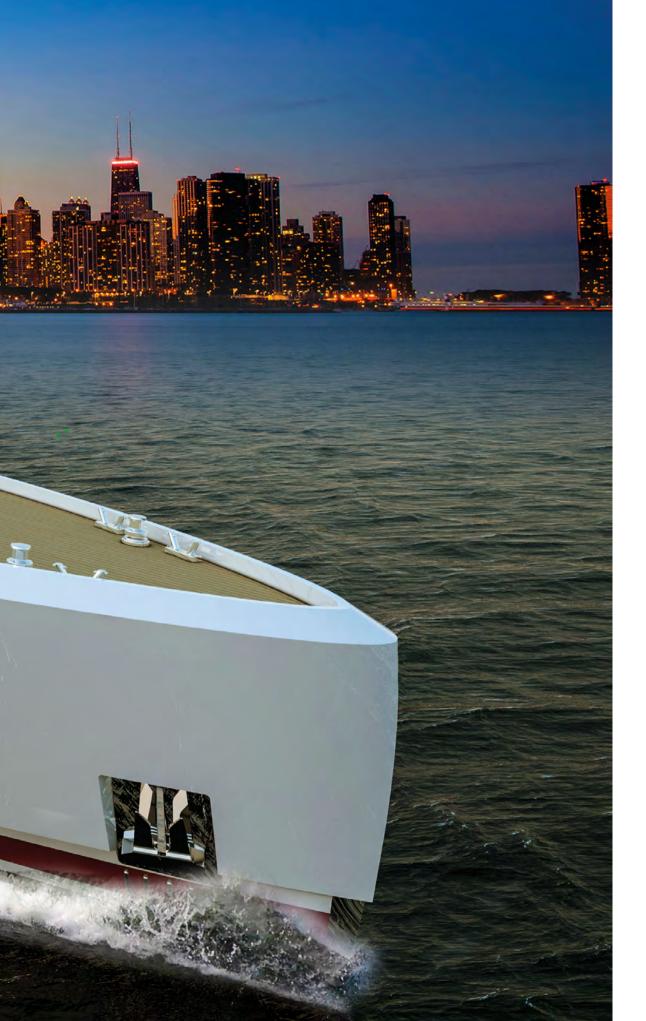

### FLAIRED BOW 87M. LUXURY REACHES

Going beyond the imagination: the 87m project gives Skyback amazing new perspectives and possibilities.

### A NEW DIMENSION.

Flaired Bow 87m

80M LUXURY TECH YACHT

**PROFILE** 

wner & Guests

Technical

Exterior

6 - SUN DECK