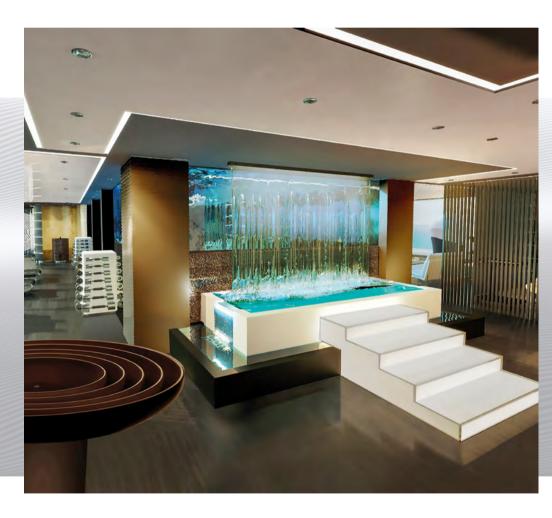

#### CRYSTAL-CLEAR WATER AND GLASS,

**CLIMATIZED SWIMMING UNDER A CRYSTAL SKY** 

The design provides for the variable use of deck space with the patent pool floor combined with the patent greenhouse. The possibility to use the large deck space both open and closed is a unique and amazing feature, not available on any other yacht on the market.

#### BRILLIANT MULTIPLE CHOICES

**CLIMATIZED SWIMMING UNDER A CRYSTAL SKY** 